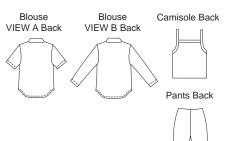

KWIK-SEW<sub>8</sub>
2666 

price

GIRLS' PANTS, BLOUSE & CAMISOLE Sizes: 7-8-10-12-14 PANTS DESIGNED FOR STRETCH FABRICS ONLY WITH 20 % STRETCH Suggested Fabrics: Double knit, woven fabrics with spandex Lycra® BLOUSE & CAMISOLE DESIGNED FOR STRETCH KNITS ONLY WITH 25% STRETCH Suggested Fabrics: Interlock, stretch velour, stretch velvet, textured knits, stretch lace