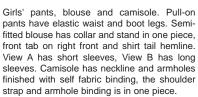

KWIK-SEW<sub>8</sub>
2666 

price

GIRLS' PANTS, BLOUSE & CAMISOLE Sizes: 7-8-10-12-14 PANTS DESIGNED FOR STRETCH FABRICS ONLY WITH 20 % STRETCH Suggested Fabrics: Double knit, woven fabrics with spandex Lycra® BLOUSE & CAMISOLE DESIGNED FOR STRETCH KNITS ONLY WITH 25% STRETCH Suggested Fabrics: Interlock, stretch velour, stretch velvet, textured knits, stretch lace