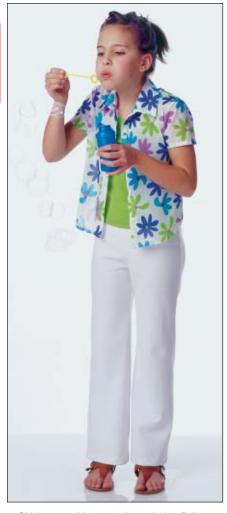

KWIK-SEW<sub>8</sub>
2666 

price

GIRLS' PANTS, BLOUSE & CAMISOLE Sizes: 7-8-10-12-14 PANTS DESIGNED FOR STRETCH FABRICS ONLY WITH 20 % STRETCH Suggested Fabrics: Double knit, woven fabrics with spandex Lycra® BLOUSE & CAMISOLE DESIGNED FOR STRETCH KNITS ONLY WITH 25% STRETCH Suggested Fabrics: Interlock, stretch velour, stretch velvet, textured knits, stretch lace