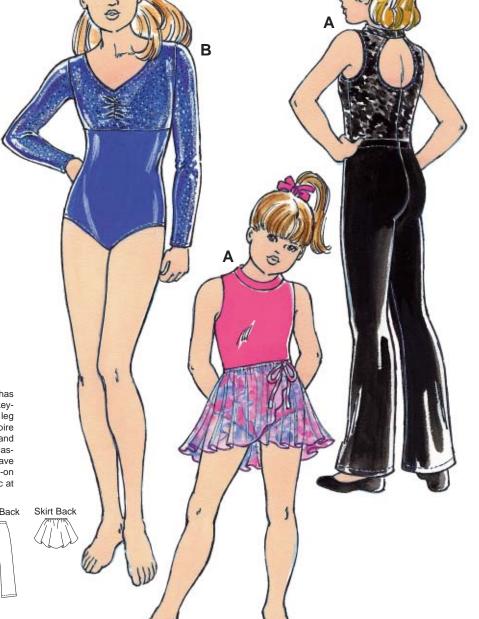

Girls' leotards, pants and skirt. View A sleeveless leotard has mock turtleneck with swim hook at back neck, back has keyhole shaped opening finished with elastic, armholes and leg openings are finished with elastic. View B leotard has empire waist, contrast bodice and long sleeves, V-neckline and gathers at center front bodice; neckline is finished with elastic. Very close fitting pull-on pants, without side seams, have stitched elastic waist and slightly flared legs. Circular pull-on skirt is overlapped to resemble wrap; has stitched elastic at waist and ribbon bow. Skirt is longer in back.

Leotard VIEW A Back Leotard VIEW B Back Pants Back