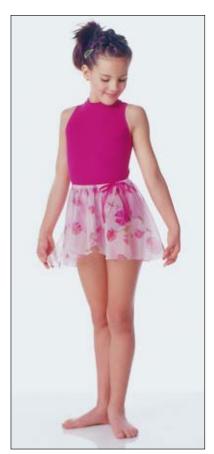

Girls' leotards, pants and skirt. View A sleeveless leotard has mock turtleneck with swim hook at back neck, back has keyhole shaped opening finished with elastic, armholes and leg openings are finished with elastic. View B leotard has empire waist, contrast bodice and long sleeves, V-neckline and gathers at center front bodice; neckline is finished with elastic. Very close fitting pull-on pants, without side seams, have stitched elastic waist and slightly flared legs. Circular pull-on skirt is overlapped to resemble wrap; has stitched elastic at waist and ribbon bow. Skirt is longer in back.

Leotard VIEW A Back Leotard VIEW B Back Pants Back