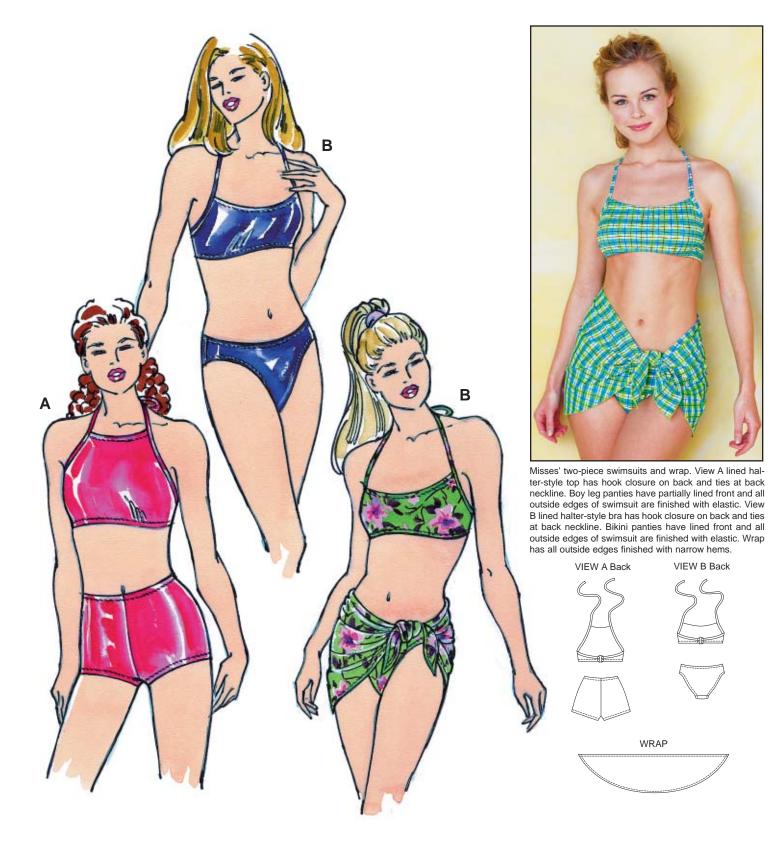

## **KWIK & EASY**

KWIK-SEW<sub>8</sub>

2689

DESIGNED FOR TWO-WAY STRETCH FABRICS WITH 75% STRETCH

Suggested Fabrics: Swimwear fabric with spandex Lycra®

MISSES' SWIMSUITS & WRAP

Sizes: XXS-XS-S-M-L

| Size                                                                                                                                          | XXS          | XS           | S            | M            | L            |        |
|-----------------------------------------------------------------------------------------------------------------------------------------------|--------------|--------------|--------------|--------------|--------------|--------|
| Material Required: Fabric requirement allows for nap, one-way design or shading. Extra fabric may be needed to match design or for shrinkage. |              |              |              |              |              |        |
| Fabric 60" (152 cm) or 45" (115 cm) Wide                                                                                                      |              |              |              |              |              |        |
| View A or B                                                                                                                                   | 3/4 (0.70)   | 7/8 (0.80)   | 7/8 (0.80)   | 1 (0.95)     | 1 1/8 (1.05) | yd (m) |
| View B & Wrap                                                                                                                                 | 1 3/8 (1.30) | 1 3/8 (1.30) | 1 1/2 (1.40) | 1 1/2 (1.40) | 1 5/8 (1.50) | yd (m) |
| Wrap                                                                                                                                          | 1 3/8 (1.30) | 1 3/8 (1.30) | 1 1/2 (1.40) | 1 1/2 (1.40) | 1 5/8 (1.50) | yd (m) |
| Swimwear Lining 45" (115 cm) or 60" (152 cm) Wide                                                                                             |              |              |              |              |              |        |
| View A or B                                                                                                                                   | 3/4 (0.70)   | 7/8 (0.80)   | 7/8 (0.80)   | 1 (0.95)     | 1 1/8 (1.05) | yd (m) |