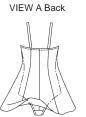

Misses' princess line swim dress with flared skirt has lining with attached panties. Leg openings and top edge are finished with elastic. View A has emprie waist with gathered front bodice and shoulder straps with elastic. View B has shaped empire waist with self fabric tie at center front, and wide shoulder straps. Sew-in or pin-in bra cups can be used.