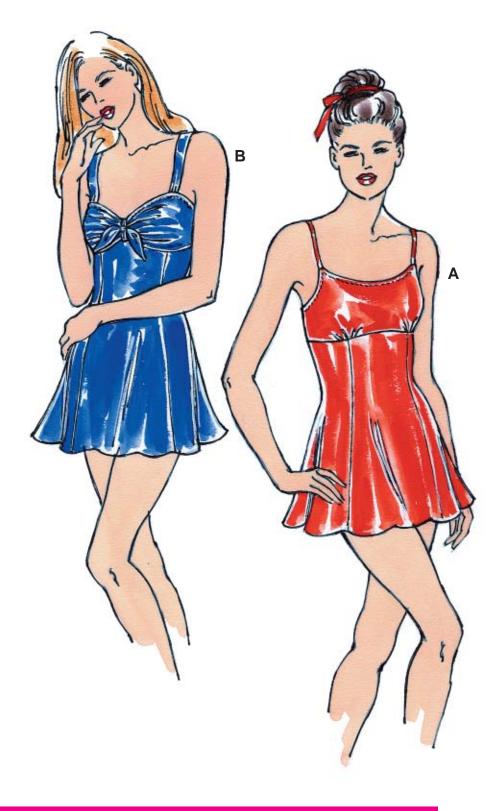

Misses' princess line swim dress with flared skirt has lining with attached panties. Leg openings and top edge are finished with elastic. View A has emprie waist with gathered front bodice and shoulder straps with elastic. View B has shaped empire waist with self fabric tie at center front, and wide shoulder straps. Sew-in or pin-in bra cups can be used.