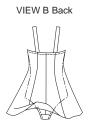

Misses' princess line swim dress with flared skirt has lining with attached panties. Leg openings and top edge are finished with elastic. View A has emprie waist with gathered front bodice and shoulder straps with elastic. View B has shaped empire waist with self fabric tie at center front, and wide shoulder straps. Sew-in or pin-in bra cups can be used.