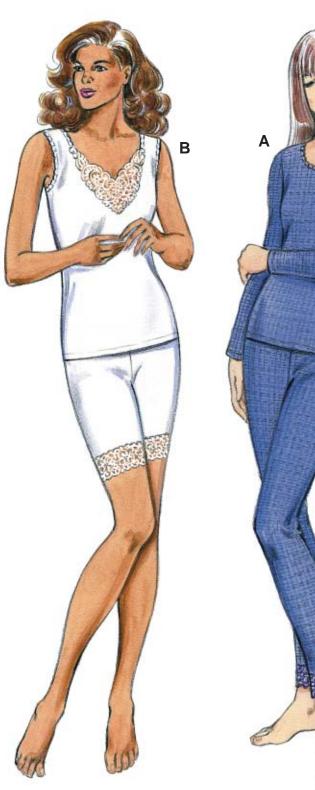

Misses' close fitting underwear. View A shirt has long sleeves and hemmed scoop neckline finished with blind hem stitches for a scalloped edge. Pants, without side seams, have elastic waist and stretch lace at bottom edges of legs. View B camisole has lace appliqué on front neckline and armholes are hemmed and finished with blind hem stitches for a scalloped edge. Shorts, without side seams, have elastic waist and stretch lace at bottom edges of legs.