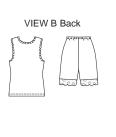

Misses' close fitting underwear. View A shirt has long sleeves and hemmed scoop neckline finished with blind hem stitches for a scalloped edge. Pants, without side seams, have elastic waist and stretch lace at bottom edges of legs. View B camisole has lace appliqué on front neckline and armholes are hemmed and finished with blind hem stitches for a scalloped edge. Shorts, without side seams, have elastic waist and stretch lace at bottom edges of legs.