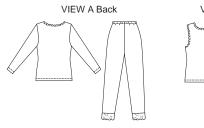

Misses' close fitting underwear. View A shirt has long sleeves and hemmed scoop neckline finished with blind hem stitches for a scalloped edge. Pants, without side seams, have elastic waist and stretch lace at bottom edges of legs. View B camisole has lace appliqué on front neckline and armholes are hemmed and finished with blind hem stitches for a scalloped edge. Shorts, without side seams, have elastic waist and stretch lace at bottom edges of legs.