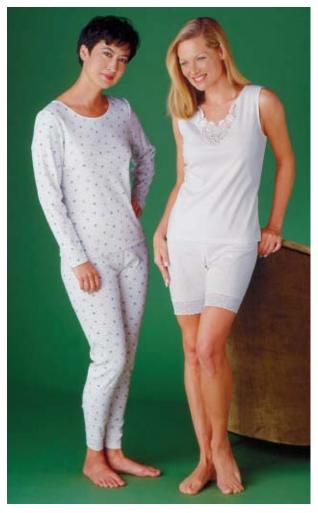

Misses' close fitting underwear. View A shirt has long sleeves and hemmed scoop neckline finished with blind hem stitches for a scalloped edge. Pants, without side seams, have elastic waist and stretch lace at bottom edges of legs. View B camisole has lace appliqué on front neckline and armholes are hemmed and finished with blind hem stitches for a scalloped edge. Shorts, without side seams, have elastic waist and stretch lace at bottom edges of legs.

## **KWIK & EASY**

MISSES' UNDERWEAR Sizes: XS-S-M-L-XL