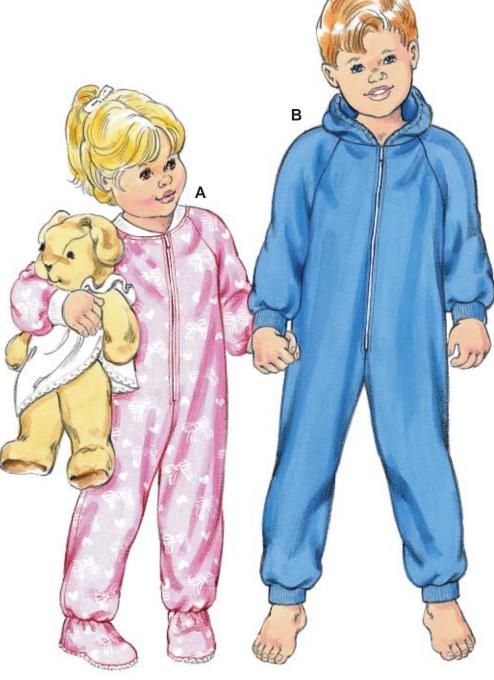

Boys' and Girls' sleeper and jumpsuit have zipper front, raglan sleeves with ribbing cuffs. View A has feet with gripper fabric and ribbing neckband. View B has hood with elastic and ribbing leg cuffs.