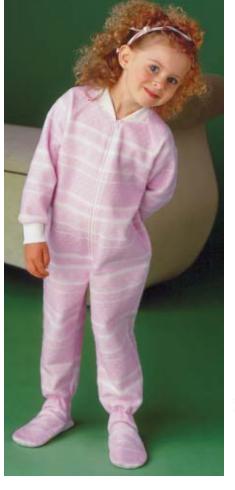

Boys' and Girls' sleeper and jumpsuit have zipper front, raglan sleeves with ribbing cuffs. View A has feet with gripper fabric and ribbing neckband. View B has hood with elastic and ribbing leg cuffs.