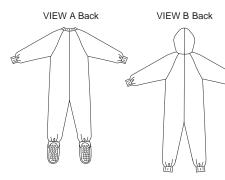

Boys' and Girls' sleeper and jumpsuit have zipper front, raglan sleeves with ribbing cuffs. View A has feet with gripper fabric and ribbing neckband. View B has hood with elastic and ribbing leg cuffs.