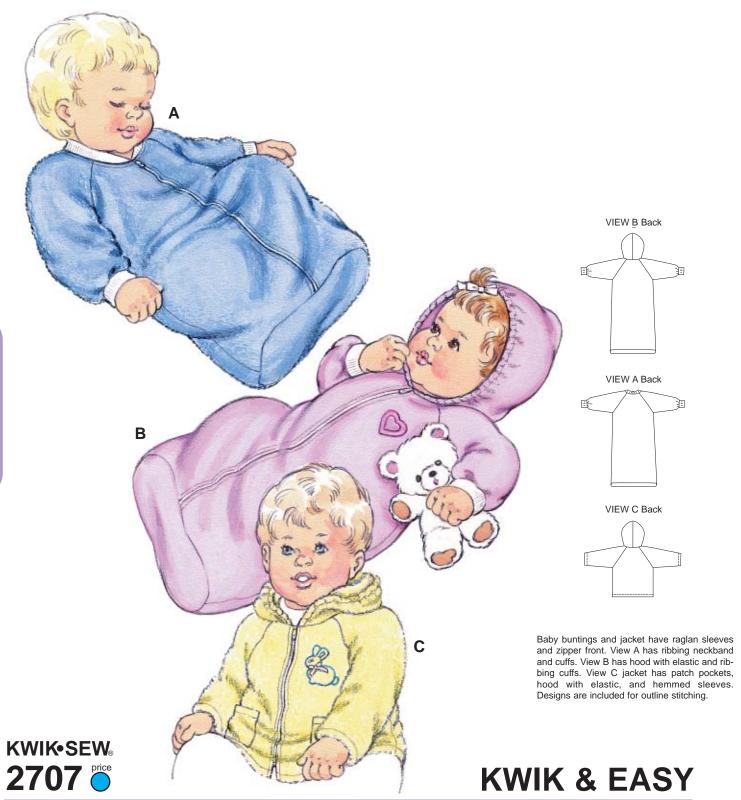

BABY BUNTINGS & JACKET
Sizes: XS-S-M-L

DESIGNED FOR WOVEN & KNIT FABRICS
Suggested Fabrics: Polarfleece®, sweatshirt fleece, blanket fleece, terry cloth

| Size                                                                                                                                          | xs          | s           | M           | L            |        |
|-----------------------------------------------------------------------------------------------------------------------------------------------|-------------|-------------|-------------|--------------|--------|
| Finished Length at Center Back                                                                                                                |             |             |             |              |        |
| View A or B                                                                                                                                   | 19 1/2 (49) | 21 3/4 (55) | 23 3/4 (60) | 25 3/4 (66)  | " (cm) |
| View C                                                                                                                                        | 11 (28)     | 12 (30)     | 13 (33)     | 14 (35)      | " (cm) |
| Material Required: Fabric requirement allows for nap, one-way design or shading. Extra fabric may be needed to match design or for shrinkage. |             |             |             |              |        |
| Fabric 60" (152 cm) Wide                                                                                                                      |             |             |             |              |        |
| View A                                                                                                                                        | 5/8 (0.60)  | 3/4 (0.70)  | 3/4 (0.70)  | 3/4 (0.70)   | yd (m) |
| View B                                                                                                                                        | 5/8 (0.60)  | 3/4 (0.70)  | 7/8 (0.80)  | 1 (0.95)     | yd (m) |
| View C                                                                                                                                        | 5/8 (0.60)  | 5/8 (0.60)  | 5/8 (0.60)  | 3/4 (0.70)   | yd (m) |
| Fabric 45" (115 cm) Wide                                                                                                                      |             |             |             |              |        |
| View A                                                                                                                                        | 3/4 (0.70)  | 7/8 (0.80)  | 7/8 (0.80)  | 1 (0.95)     | yd (m) |
| View B                                                                                                                                        | 1 (0.95)    | 1 (0.95)    | 1 (0.95)    | 1 3/8 (1.30) | yd (m) |
| View C                                                                                                                                        | 3/4 (0.70)  | 3/4 (0.70)  | 3/4 (0.70)  | 7/8 (0.80)   | yd (m) |
| Ribbing 28" (71 cm) Wide                                                                                                                      |             |             |             |              |        |
| View A or B                                                                                                                                   | 4 (10)      | 4 (10)      | 4 (10)      | 4 (10)       | " (cm) |
| Notice Thread VIEW As D. Our signer ON (FO see) for size VC ON (FF see) for size C OA (CO see) for size M OC (CF see) for size I              |             |             |             |              |        |

Notions: Thread. VIEW A or B: One zipper – 20" (50 cm) for size XS; 22" (55 cm) for size S; 24" (60 cm) for size M; 26" (65 cm) for size L. VIEW B: 3/8 yd (0.35 m) of 1/4" (6 mm) wide elastic. VIEW C: 3/8 yd (0.35 m) of 1/4" (6 mm) wide elastic, one separating zipper – 12" (30 cm) for size XS; 14" (35 cm) for sizes S-M; 16" (40 cm) for size L, purchase suggested length or longer - zipper will be trimmed.

Outline stitching design: Tear-away material, embroidery floss, contrast thread, small bow for bunny.