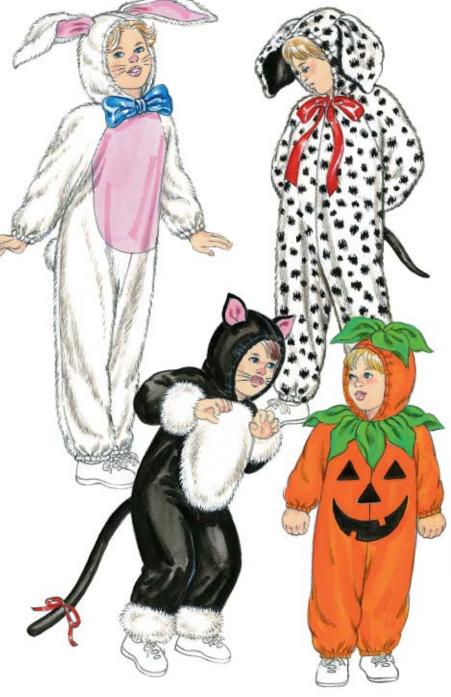

Childrens costume pattern includes Cat (leopard, tiger, lion, kitten – depending on fabric choice), Bunny, Dog (Dalmation etc. depending on fabric choice), and Pumpkin. Body has raglan sleeves, hood and opening on back with Velcro® closures. Hood, bottom edges of sleeves and legs have elastics in casings. Animals have tails with polyester filling. Cats have optional chest piece and separate wrist and leg cuffs with elastic. Lion has hood from contrast fabric. Bunny has optional chest piece from contrast fabric and ribbon bow. Ears have wire attached to headband inside the hood. Dog has contrast tail and inner ears, and ribbon bow. Pumpkin has appliquéd face, leaves around neckline and at top of hood.