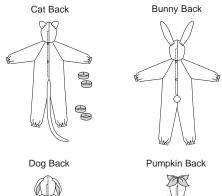

Childrens costume pattern includes Cat (leopard, tiger, lion, kitten – depending on fabric choice), Bunny, Dog (Dalmation etc. depending on fabric choice), and Pumpkin. Body has raglan sleeves, hood and opening on back with Velcro® closures. Hood, bottom edges of sleeves and legs have elastics in casings. Animals have tails with polyester filling. Cats have optional chest piece and separate wrist and leg cuffs with elastic. Lion has hood from contrast fabric. Bunny has optional chest piece from contrast fabric and ribbon bow. Ears have wire attached to headband inside the hood. Dog has contrast tail and inner ears, and ribbon bow. Pumpkin has appliquéd face, leaves around neckline and at top of hood.