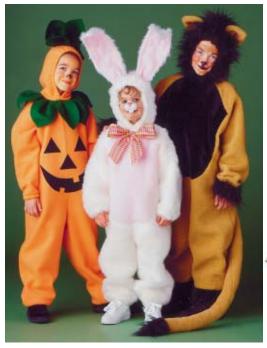

Childrens costume pattern includes Cat (leopard, tiger, lion, kitten – depending on fabric choice), Bunny, Dog (Dalmation etc. depending on fabric choice), and Pumpkin. Body has raglan sleeves, hood and opening on back with Velcro® closures. Hood, bottom edges of sleeves and legs have elastics in casings. Animals have tails with polyester filling. Cats have optional chest piece and separate wrist and leg cuffs with elastic. Lion has hood from contrast fabric. Bunny has optional chest piece from contrast fabric and ribbon bow. Ears have wire attached to headband inside the hood. Dog has contrast tail and inner ears, and ribbon bow. Pumpkin has appliquéd face, leaves around neckline and at top of hood.