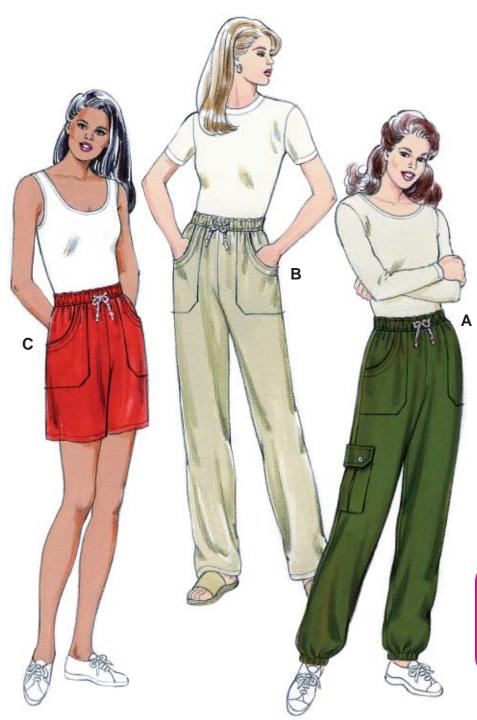

Misses' cargo pants and shorts have separate waistband with stitched elastic and drawstring, front patch pockets, back patch pockets with flaps and button or snap closures. View A has tucked pockets on side of legs with flaps and button or snap closures. Bottom edges of legs have elastic with tab and button or snap closure.