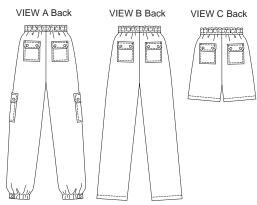

Misses' cargo pants and shorts have separate waistband with stitched elastic and drawstring, front patch pockets, back patch pockets with flaps and button or snap closures. View A has tucked pockets on side of legs with flaps and button or snap closures. Bottom edges of legs have elastic with tab and button or snap closure.