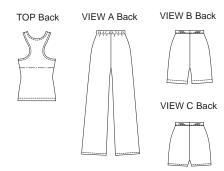

Misses' very close fitting dance pants, shorts & top. Top has scoop neckline on front, racing back, and bust lining with elastic on bottom edge. View A pants, without side seams, have straight legs and elastic waist. View B shorts, without side seams, have front panel seams and elastic waist. View B are hemmed, View C have elastic on bottom edges of legs.