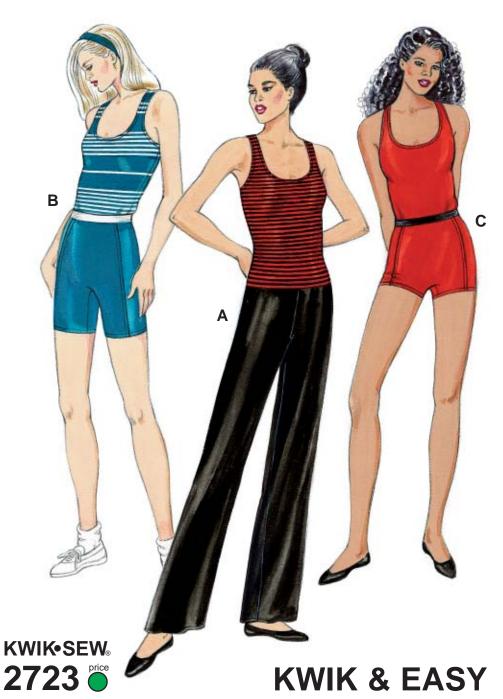

Misses' very close fitting dance pants, shorts & top. Top has scoop neckline on front, racing back, and bust lining with elastic on bottom edge. View A pants, without side seams, have straight legs and elastic waist. View B shorts, without side seams, have front panel seams and elastic waist. View B are hemmed, View C have elastic on bottom edges of legs.

MISSES' PANTS, TOP & SHORTS Sizes: XS-S-M-L-XL DESIGNED FOR TWO-WAY STRETCH FABRIC WITH 75% STRETCH Suggested Fabrics: Swimsuit fabric, fabrics with spandex Lycra®, cotton Lycra®, stretch velvet with Lycra®. Pants also in Lycra® faille