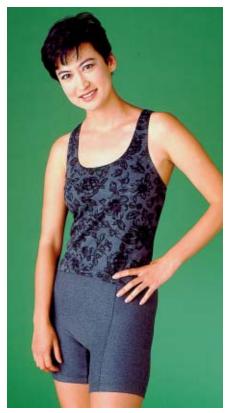

Misses' very close fitting dance pants, shorts & top. Top has scoop neckline on front, racing back, and bust lining with elastic on bottom edge. View A pants, without side seams, have straight legs and elastic waist. View B shorts, without side seams, have front panel seams and elastic waist. View B are hemmed, View C have elastic on bottom edges of legs.