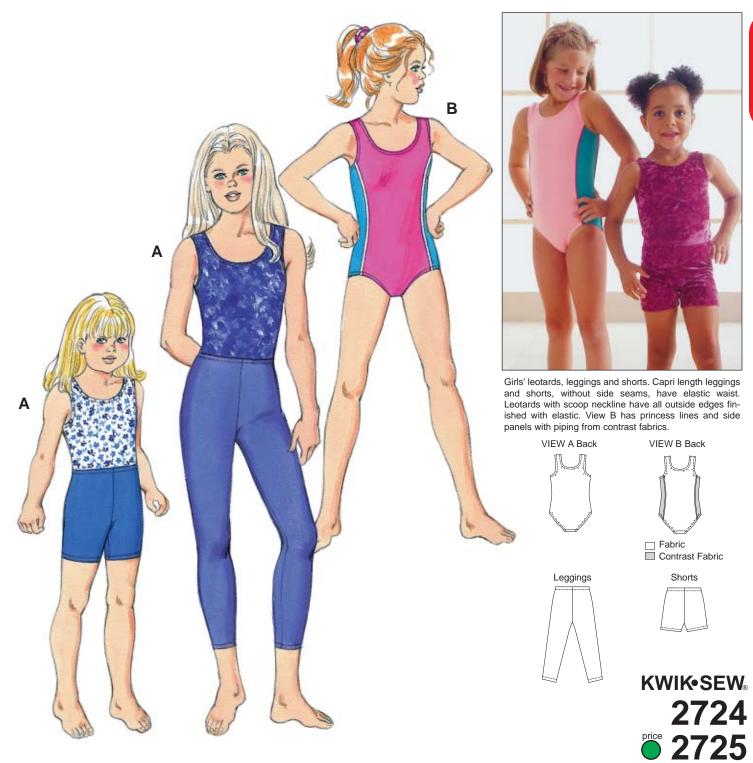

GIRLS' LEOTARDS, DESIGNED FOR TWO-WAY STRETCH FABRICS WITH 75% STRETCH **LEGGINGS & SHORTS** Suggested Fabrics: Cotton Lycra®, nylon Lycra®, swimwear fabrics, 2724 Sizes: 4-5-6-7 stretch velvet with Lycra® 2725 Sizes: 8-10-12-14