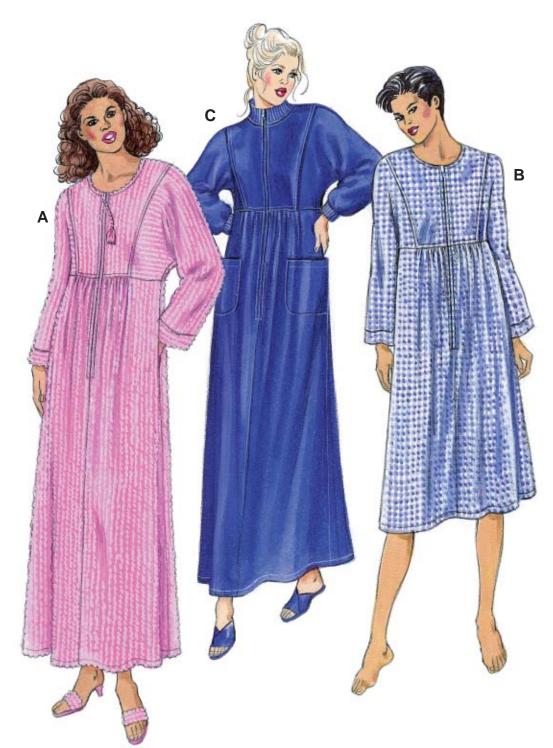

Misses' robes have dolman sleeves, front zipper, empire waist and skirt is gathered to bodice on front and back. View A and B have faced round neckline, pockets in side seams and sleeve bands from self fabric. View C has patch pockets, ribbing neckband and cuffs.

## **KWIK-SEW**<sub>®</sub> **2726** $\stackrel{\text{price}}{\bigcirc}$

MISSES' ROBES Sizes: XS-S-M-L-XL DESIGNED FOR WOVEN AND FIRM KNIT FABRICS

Suggested Fabrics: Terry cloth, chenille, waffle weave, velour, flannel, velveteen, robe velour