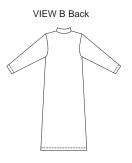

Misses' loose fitting lounger and robe have extended shoulders. View A has zipper front and patch pockets. Neckband, sleeve cuffs and leg cuffs are from ribbing. View B has stand-up collar, patch pockets and zipper front.