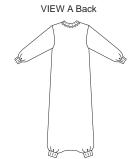

Misses' loose fitting lounger and robe have extended shoulders. View A has zipper front and patch pockets. Neckband, sleeve cuffs and leg cuffs are from ribbing. View B has stand-up collar, patch pockets and zipper front.