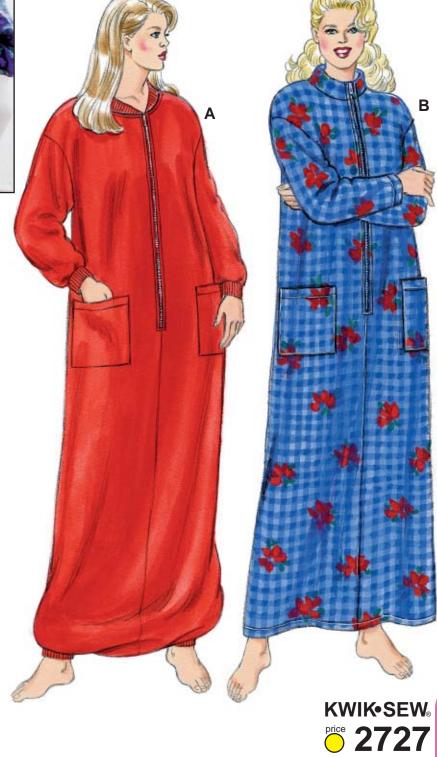

Misses' loose fitting lounger and robe have extended shoulders. View A has zipper front and patch pockets. Neckband, sleeve cuffs and leg cuffs are from ribbing. View B has stand-up collar, patch pockets and zipper front.