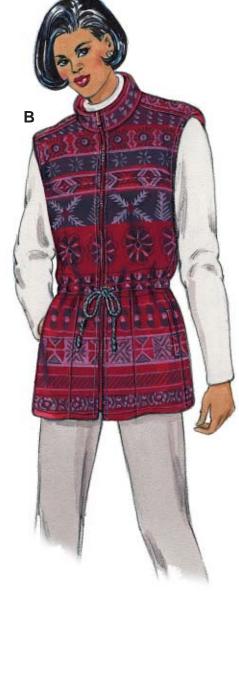

## KWIK-SEW® **2731** orice

**MISSES' VESTS** Sizes: XS-S-M-L-XL DESIGNED FOR HEAVYWEIGHT STRETCH KNITS Suggested Fabrics: Polarfleece®, sweatshirt fleece, berber fleece Lining in stretch knits only such as single knit, interlock

| Size                                                                                                                                          | XS           | s            | M            | L            | XL           |        |
|-----------------------------------------------------------------------------------------------------------------------------------------------|--------------|--------------|--------------|--------------|--------------|--------|
| Finished Length at Center Back                                                                                                                |              |              |              |              |              |        |
| View A & B                                                                                                                                    | 27 1/2 (70)  | 28 1/2 (72)  | 29 1/2 (75)  | 30 1/2 (77)  | 31 1/2 (80)  | " (cm) |
| Material Required: Fabric requirement allows for nap, one-way design or shading. Extra fabric may be needed to match design or for shrinkage. |              |              |              |              |              |        |
| Fabric 60" (152 cm) Wide                                                                                                                      |              |              |              |              |              |        |
| View A                                                                                                                                        | 1 1/8 (1.05) | 1 1/8 (1.05) | 1 1/4 (1.15) | 1 1/4 (1.15) | 1 1/4 (1.15) | yd (m) |
| View B                                                                                                                                        | 1 1/8 (1.05) | 1 1/4 (1.15) | 1 1/4 (1.15) | 1 1/4 (1.15) | 1 3/8 (1.30) | yd (m) |
| Lining 60" (152 cm) Wide                                                                                                                      |              |              |              |              |              |        |
| View A                                                                                                                                        | 1 1/8 (1.05) | 1 1/8 (1.05) | 1 1/8 (1.05) | 1 1/4 (1.15) | 1 1/4 (1.15) | yd (m) |
| View B                                                                                                                                        | 1/8 (0.15)   | 1/8 (0.15)   | 1/8 (0.15)   | 1/8 (0.15)   | 1/8 (0.15)   | yd (m) |
| Fusible Interfacing 22" (56 cm) Wide                                                                                                          |              |              |              |              |              |        |
| View A                                                                                                                                        | 1/8 (0.15)   | 1/8 (0.15)   | 1/8 (0.15)   | 1/8 (0.15)   | 1/8 (0.15)   | yd (m) |
| Notions: Thread, one drawstring, one separating zipper - 28" (70 cm) for sizes XS-S; 30" (75 cm) for sizes M-L; 32" (80 cm) for size XL.      |              |              |              |              |              |        |
| NOTE: Purchase suggested length of zipper or longer - zipper will be trimmed on some sizes.                                                   |              |              |              |              |              |        |
| VIEW A: Two 6" (15 cm) zippers. VIEW B: Scrap piece of fusible interfacing.                                                                   |              |              |              |              |              |        |
|                                                                                                                                               |              |              |              |              |              |        |