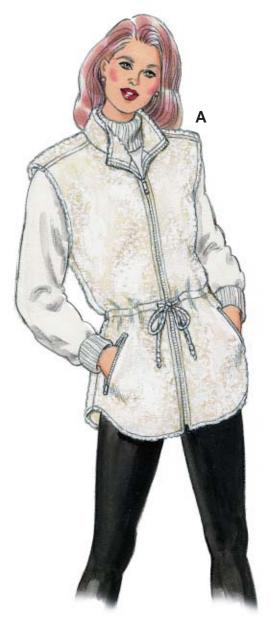

## KWIK-SEW® **2731** orice

**MISSES' VESTS** Sizes: XS-S-M-L-XL DESIGNED FOR HEAVYWEIGHT STRETCH KNITS Suggested Fabrics: Polarfleece®, sweatshirt fleece, berber fleece Lining in stretch knits only such as single knit, interlock

| Size                                                                                                                                          | XS           | s            | M            | L            | XL           |        |
|-----------------------------------------------------------------------------------------------------------------------------------------------|--------------|--------------|--------------|--------------|--------------|--------|
| Finished Length at Center Back                                                                                                                |              |              |              |              |              |        |
| View A & B                                                                                                                                    | 27 1/2 (70)  | 28 1/2 (72)  | 29 1/2 (75)  | 30 1/2 (77)  | 31 1/2 (80)  | " (cm) |
| Material Required: Fabric requirement allows for nap, one-way design or shading. Extra fabric may be needed to match design or for shrinkage. |              |              |              |              |              |        |
| Fabric 60" (152 cm) Wide                                                                                                                      |              |              |              |              |              |        |
| View A                                                                                                                                        | 1 1/8 (1.05) | 1 1/8 (1.05) | 1 1/4 (1.15) | 1 1/4 (1.15) | 1 1/4 (1.15) | yd (m) |
| View B                                                                                                                                        | 1 1/8 (1.05) | 1 1/4 (1.15) | 1 1/4 (1.15) | 1 1/4 (1.15) | 1 3/8 (1.30) | yd (m) |
| Lining 60" (152 cm) Wide                                                                                                                      |              |              |              |              |              |        |
| View A                                                                                                                                        | 1 1/8 (1.05) | 1 1/8 (1.05) | 1 1/8 (1.05) | 1 1/4 (1.15) | 1 1/4 (1.15) | yd (m) |
| View B                                                                                                                                        | 1/8 (0.15)   | 1/8 (0.15)   | 1/8 (0.15)   | 1/8 (0.15)   | 1/8 (0.15)   | yd (m) |
| Fusible Interfacing 22" (56 cm) Wide                                                                                                          |              |              |              |              |              |        |
| View A                                                                                                                                        | 1/8 (0.15)   | 1/8 (0.15)   | 1/8 (0.15)   | 1/8 (0.15)   | 1/8 (0.15)   | yd (m) |
| Notions: Thread, one drawstring, one separating zipper - 28" (70 cm) for sizes XS-S; 30" (75 cm) for sizes M-L; 32" (80 cm) for size XL.      |              |              |              |              |              |        |
| NOTE: Purchase suggested length of zipper or longer - zipper will be trimmed on some sizes.                                                   |              |              |              |              |              |        |
| VIEW A: Two 6" (15 cm) zippers. VIEW B: Scrap piece of fusible interfacing.                                                                   |              |              |              |              |              |        |
|                                                                                                                                               |              |              |              |              |              |        |