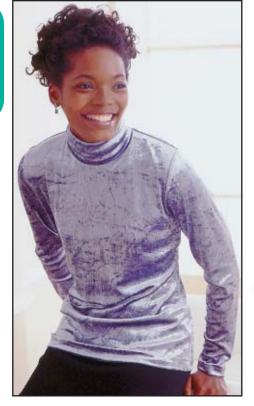

Misses' close fitting Tops. View A and B have long sleeves, View A has turtleneck, View B has mock turtleneck. View C has short sleeves and crew neckband.

VIEW C Back