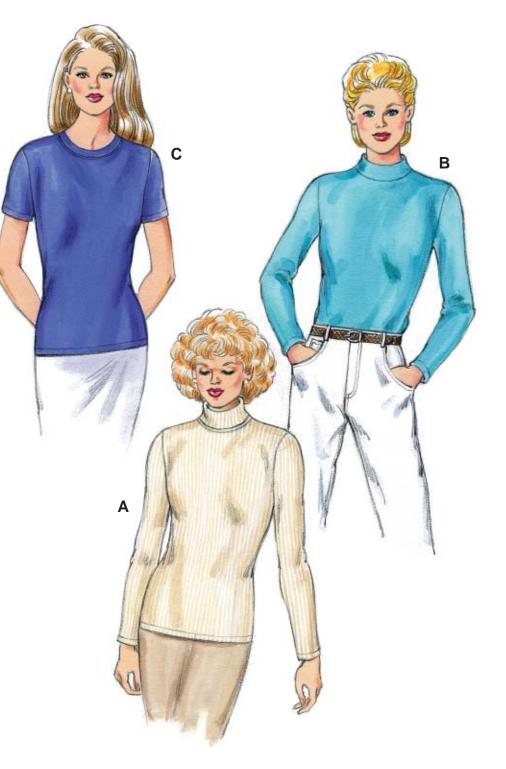

Misses' close fitting Tops. View A and B have long sleeves, View A has turtleneck, View B has mock turtleneck. View C has short sleeves and crew neckband.

VIEW C Back