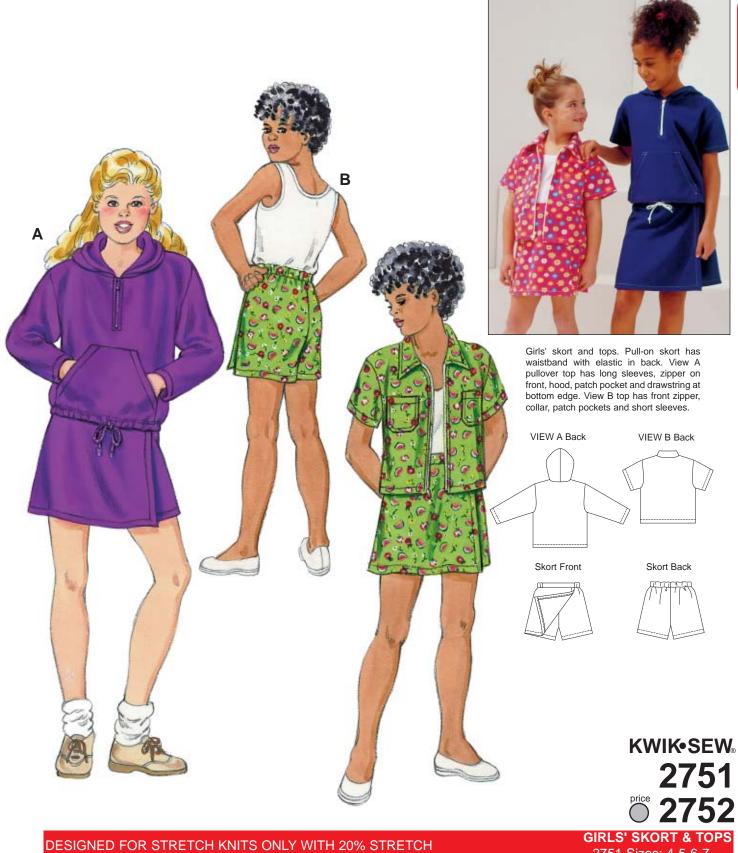

| Suggested Fabrics: Double knit, textured knits, French terry, heavy single knit, jersey |                      |                             |                |                  |                   |                | 2751 Sizes: 4-5-6-7<br>2752 Sizes: 8-10-12-14 |                   |        |
|-----------------------------------------------------------------------------------------|----------------------|-----------------------------|----------------|------------------|-------------------|----------------|-----------------------------------------------|-------------------|--------|
| Size                                                                                    | 4                    | 5                           | 6              | 7                | 8                 | 10             | 12                                            | 14                |        |
| Finished Len                                                                            | igth of Top at Cent  | er Back                     |                |                  |                   |                |                                               |                   |        |
|                                                                                         | 13 1/2 (34)          | 14 1/4 (36)                 | 15 (38)        | 15 3/4 (40)      | 16 1/2 (42)       | 17 1/4 (44)    | 18 1/4 (46)                                   | 19 1/2 (49)       | " (cm) |
| Finished Ins                                                                            | ide Leg Seam         |                             |                |                  |                   |                |                                               |                   |        |
|                                                                                         | 2 (5)                | 2 1/2 (6)                   | 2 3/4 (7)      | 3 1/4 (8)        | 3 5/8 (9)         | 4 (10)         | 4 1/2 (11)                                    | 4 3/4 (12)        | " (cm) |
| Material Req                                                                            | uired: Fabric requir | rement allows f             | or nap, one-wa | y design or shad | ling. Extra fabri | c may be neede | d to match des                                | ign or for shrinl | kage.  |
| Fabric 60" (1                                                                           | 52 cm) Wide          |                             |                |                  | 0                 |                |                                               | 0                 | 0      |
| View A                                                                                  | 1 1/4 (1.15)         | 1 3/8 (1.30)                | 1 3/8 (1.30)   | 1 3/4 (1.60)     | 1 3/4 (1.60)      | 1 7/8 (1.75)   | 2 (1.85)                                      | 2 1/8 (1.95)      | yd (m) |
| View B                                                                                  | 1 (0.95)             | 1 1/8 (1.05)                | 1 1/8 (1.05)   | 1 1/4 (1.15)     | 1 1/2 (1.40)      | 1 1/2 (1.40)   | 1 5/8 (1.50)                                  | 1 3/4 (1.60)      | yd (m) |
| <b>Fusible Inter</b>                                                                    | facing 24" (60 cm)   | Wide                        |                |                  |                   |                |                                               |                   | -      |
|                                                                                         | 1/4 (0.25)           | 1/4 (0.25)                  | 1/4 (0.25)     | 1/4 (0.25)       | 1/4 (0.25)        | 1/4 (0.25)     | 1/4 (0.25)                                    | 1/4 (0.25)        | yd (m) |
| Notions: Thr                                                                            | and $1/2$ rd (0.50 m | ) of $1" (2.5 \text{ orm})$ | wide electic V | FW A. One 6" (1  | 5 om) gipper o    | no drowstring  |                                               |                   |        |

**Notions:** Thread, 1/2 yd (0.50 m) of 1" (2.5 cm) wide elastic. VIEW A: One 6" (15 cm) zipper, one drawstring. VIEW B: One separating zipper - 12" (30 cm) for sizes 4-5; 14" (35 cm) for sizes 6-7-8; 16" (40 cm) for sizes 10-12; 18" (45 cm) for size 14. NOTE: Purchase suggested length of zipper or longer, zipper will be trimmed. GIRLS