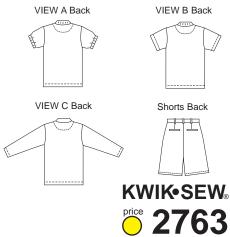

Men's shirts and shorts. Shirts have dropped shoulders and front placket with button closure. View A has ribbing collar and short sleeves with ribbing sleeve bands. View B has finished ribbed collar, hemmed short sleeves, and breast patch pocket. View C has self fabric collar and long sleeves. Shorts have tucks on front waist, side front pockets, and back welt pockets.