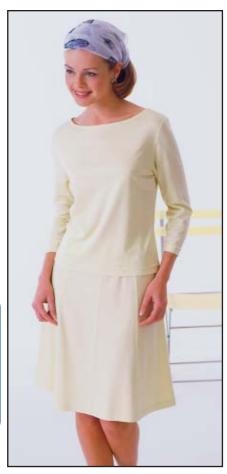

Misses' tops and skirts. Close fitting pull-over tops have boat necklines finished with narrow hems. View A has long sleeves, View B has three-quarter lebgth sleeves and View C has short sleeves. Pull-on eight gore flared skirt has elastic in casing at waist and optional topstitching with a double needle on gore seams.