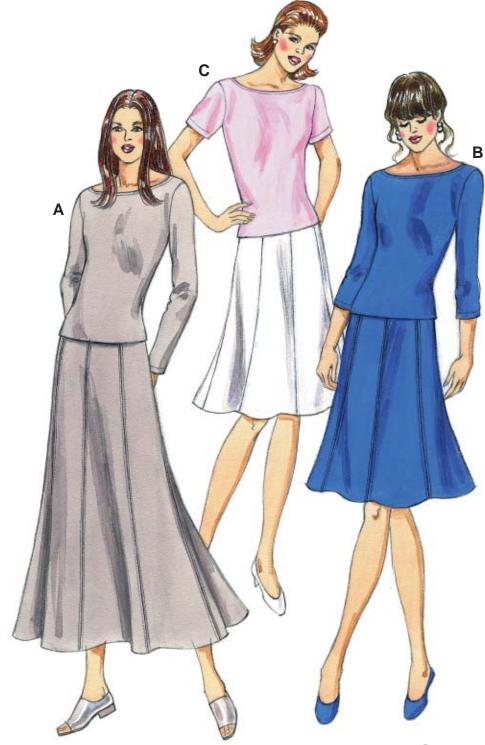

Misses' tops and skirts. Close fitting pull-over tops have boat necklines finished with narrow hems. View A has long sleeves, View B has three-quarter lebgth sleeves and View C has short sleeves. Pull-on eight gore flared skirt has elastic in casing at waist and optional topstitching with a double needle on gore seams.