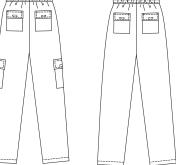

## VIEW B Back

Men's pants have fly zipper, front side pockets, back patch pockets with flaps and Velcro® closures. Waistband has stitched elastic and drawstring. View A has side leg pockets with flaps and Velcro® closures.