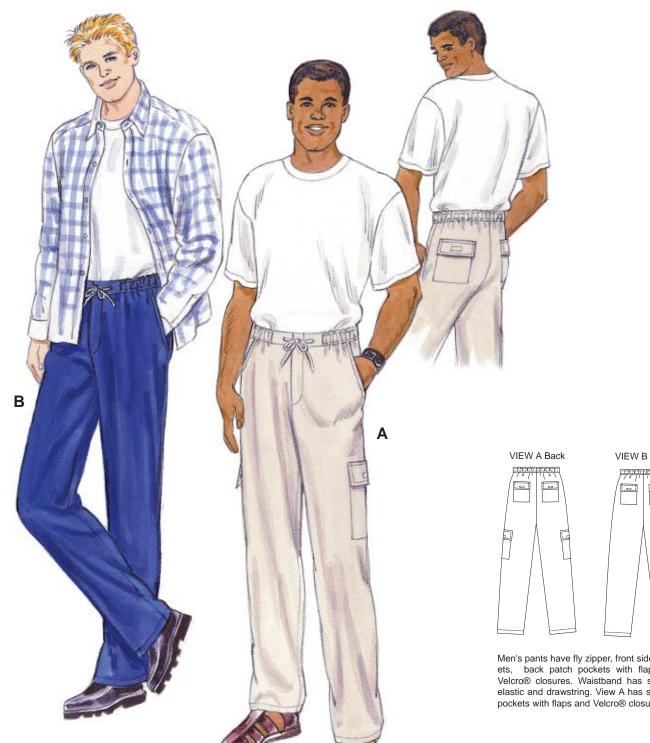

## KWIK•SEW<sub>®</sub> 2776 C

MEN'S PANTS DESIGNED FOR MEDIUM WEIGHT WOVEN FABRICS Sizes: S-M-L-XL-XXL Suggested Fabrics: Cotton, cotton types, gabardine, twill, chino, sheeting, linen, denim

| Size                                                                                                                                                 | S                     | м            | L             | XL           | XXL                 |    |
|------------------------------------------------------------------------------------------------------------------------------------------------------|-----------------------|--------------|---------------|--------------|---------------------|----|
| Finished Inside Leg Seam                                                                                                                             |                       |              |               |              |                     |    |
| View A & B                                                                                                                                           | 31" (79 cm) All Size  | s            |               |              |                     |    |
| <b>Finished Width</b>                                                                                                                                | at Bottom Edge of Leg | 5            |               |              |                     |    |
|                                                                                                                                                      | 17 1/2 (44)           | 18 1/2 (47)  | 19 1/2 (49.5) | 20 1/2 (52)  | 21 1/2 (54.5) " (cm | n) |
| Material Required: Fabric requirement allows for nap, one-way design or shading. Extra fabric may be needed to match design or for shrinkage.        |                       |              |               |              |                     |    |
| Fabric 60" (152                                                                                                                                      | cm) Wide              |              |               |              |                     |    |
| View A                                                                                                                                               | 1 7/8 (1.75)          | 1 7/8 (1.75) | 2 3/8 (2.20)  | 2 3/8 (2.20) | 2 5/8 (2.40) yd (1  | m) |
| View B                                                                                                                                               | 1 3/4 (1.60)          | 1 7/8 (1.75) | 2 3/8 (2.20)  | 2 3/8 (2.20) | 2 5/8 (2.40) yd (1  | m) |
| Fabric 45" (115                                                                                                                                      | cm) Wide              |              |               |              |                     |    |
| View A                                                                                                                                               | 2 5/8 (2.40)          | 2 3/4 (2.55) | 3 (2.75)      | 3 1/8 (2.85) | 3 1/4 (3.00) yd (1  | m) |
| View B                                                                                                                                               | 2 1/2 (2.30)          | 2 5/8 (2.40) | 3 (2.75)      | 3 (2.75)     | 3 1/8 (2.85) yd (1  | m) |
| Fusible Interfac                                                                                                                                     | ing 24" (60 cm) Wide  |              |               |              |                     |    |
| View A & B                                                                                                                                           | 3/8 (0.35)            | 3/8 (0.35)   | 3/8 (0.35)    | 3/8 (0.35)   | 3/8 (0.35) yd (1    | m) |
| Notions: Thread, 1 yd (0.95 m) of 1 1/2" (4 cm) wide elastic, one zipper - 9" (22 cm) for sizes S-M-L; 11" (28 cm) for sizes XL-XXL, one drawstring, |                       |              |               |              |                     |    |

one button or snap. VIEW A: 8" (20 cm) of 5/8" (15 mm) wide Velcro<sup>®</sup>. VIEW B: 4" (10 cm) of 5/8" (15 mm) wide Velcro<sup>®</sup>. NOTE: Purchase suggested length of zipper or longer, zipper will be trimmed.