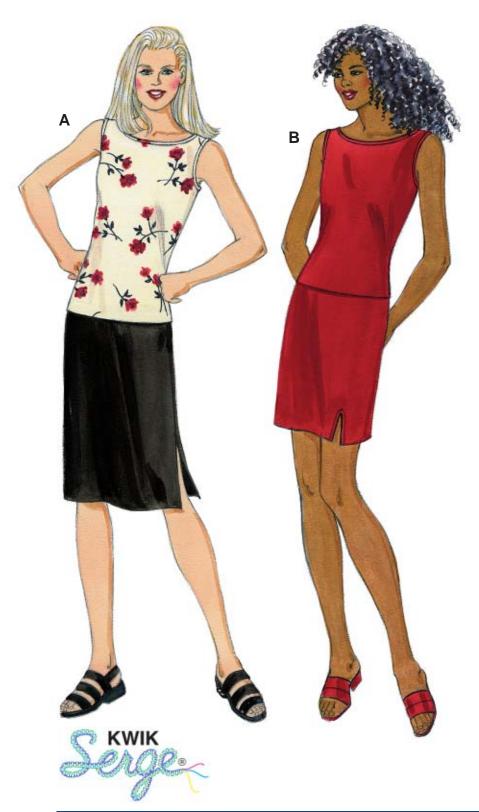

Misses' skirts and tops. Pull-over sleeveless tops have boat neckline, self fabric neckband and armhole bands. Straight pull-on skirt has elastic in casing at waist. View A has hemline slit on left side seam. View B has faced hemline slit on left front.

KWIK-SEW<sub>8</sub> **2782** 

DESIGNED FOR STRETCH KNITS ONLY WITH 20% STRETCH Suggested Fabrics: Jersey, double knit, stretch velvet, velour, French terry

MISSES' SKIRTS & TOPS Sizes: XS-S-M-L-XL