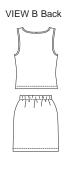

Misses' skirts and tops. Pull-over sleeveless tops have boat neckline, self fabric neckband and armhole bands. Straight pull-on skirt has elastic in casing at waist. View A has hemline slit on left side seam. View B has faced hemline slit on left front.