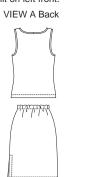

Misses' skirts and tops. Pull-over sleeveless tops have boat neckline, self fabric neckband and armhole bands. Straight pull-on skirt has elastic in casing at waist. View A has hemline slit on left side seam. View B has faced hemline slit on left front.