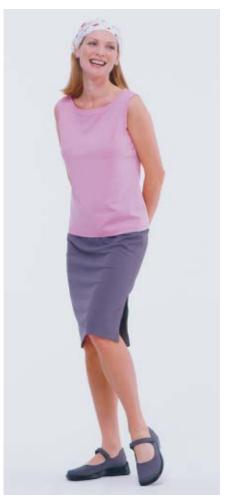

Misses' skirts and tops. Pull-over sleeveless tops have boat neckline, self fabric neckband and armhole bands. Straight pull-on skirt has elastic in casing at waist. View A has hemline slit on left side seam. View B has faced hemline slit on left front.

KWIK-SEW<sub>8</sub> **2782** 

DESIGNED FOR STRETCH KNITS ONLY WITH 20% STRETCH Suggested Fabrics: Jersey, double knit, stretch velvet, velour, French terry

MISSES' SKIRTS & TOPS Sizes: XS-S-M-L-XL