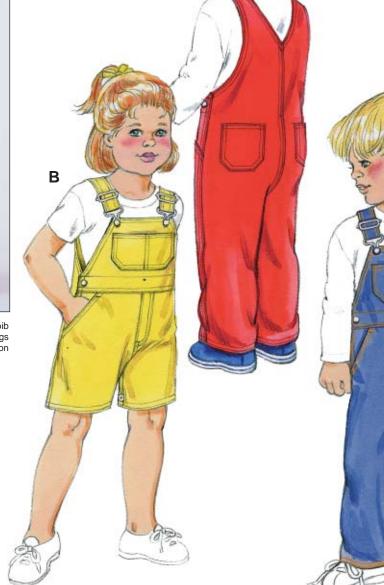

Toddlers' bib overalls have fake fly, side pockets, bib pocket, shoulder straps with buckles, side openings with button closures, back pockets, and snap on inside legs.

VIEW B Back

Α