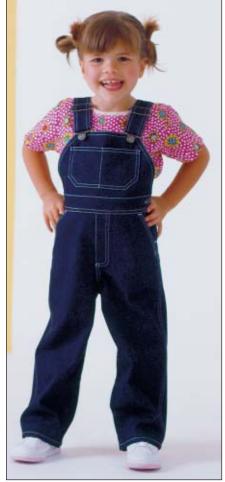

Toddlers' bib overalls have fake fly, side pockets, bib pocket, shoulder straps with buckles, side openings with button closures, back pockets, and snap on inside legs.

VIEW B Back

Α