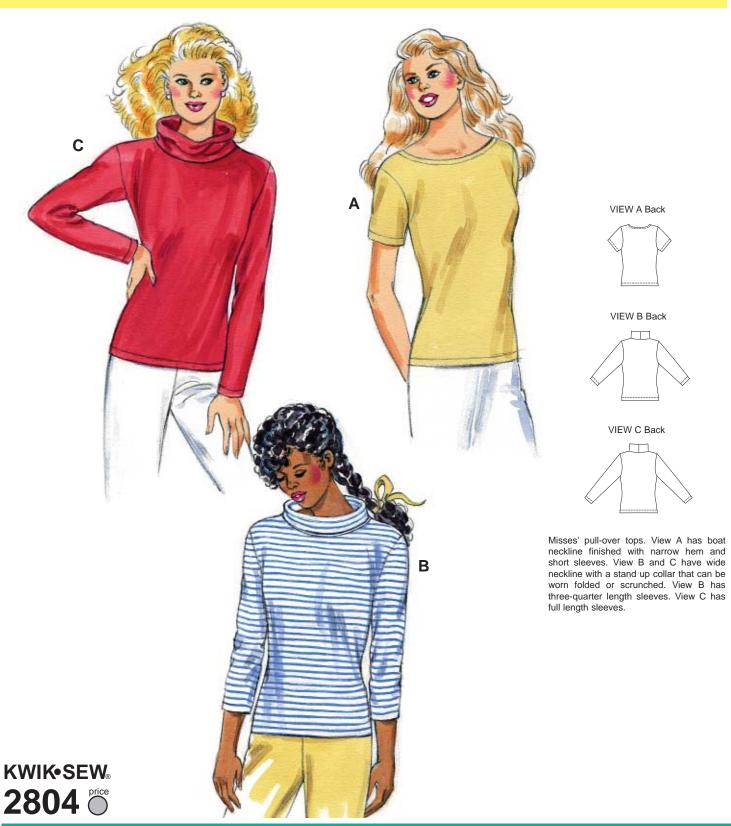

## **KWIK Start**<sup>™</sup> **LEARN-TO-SEW** ESPECIALLY DESIGNED FOR FIRST SEWING PROJECT!



## DESIGNED FOR STRETCH KNITS ONLY WITH 20% STRETCH ACROSS THE GRAIN Suggested Fabrics: single knit, interlock, jersey, textured knits

| Size                                                                                                                                          | XS           | s            | Μ            | L            | XL           |        |
|-----------------------------------------------------------------------------------------------------------------------------------------------|--------------|--------------|--------------|--------------|--------------|--------|
| Finished Length at Center Back                                                                                                                |              |              |              |