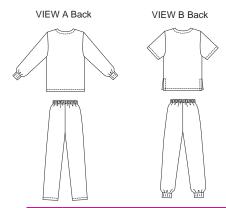

Misses' scrubs. View A shirt jacket has snap or button closure, three patch pockets and long sleeves with ribbing cuffs. View B pull-over shirt has short sleeves, three patch pockets, V-neck-line and side hemline slits. Pull-on pants have front pockets and waistband with stitched elastic. View A are hemmed, View B have ribbing leg cuffs.