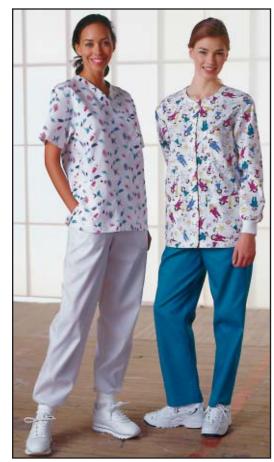

Misses' scrubs. View A shirt jacket has snap or button closure, three patch pockets and long sleeves with ribbing cuffs. View B pull-over shirt has short sleeves, three patch pockets, V-neck-line and side hemline slits. Pull-on pants have front pockets and waistband with stitched elastic. View A are hemmed, View B have ribbing leg cuffs.