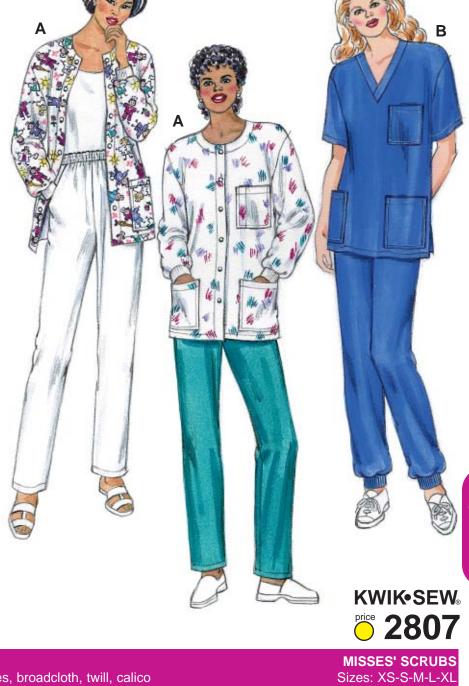

Misses' scrubs. View A shirt jacket has snap or button closure, three patch pockets and long sleeves with ribbing cuffs. View B pull-over shirt has short sleeves, three patch pockets, V-neck-line and side hemline slits. Pull-on pants have front pockets and waistband with stitched elastic. View A are hemmed, View B have ribbing leg cuffs.