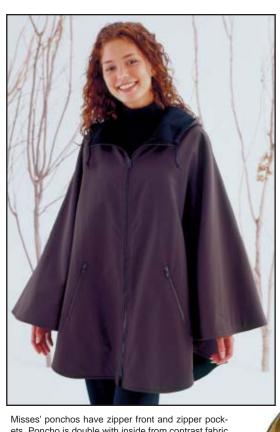

VIEW B Back

MISSES' PONCHOS Sizes: XS-S-M-L-XL DESIGNED FOR LIGHTWEIGHT WOVEN FABRICS

Suggested Fabrics: Windbreaker fabric, water repellent fabrics, nylon, poplin, chino Contrast Fabric also in Polarfleece®, flannel, wool and wool types, cotton types