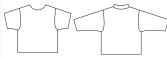

#### HAIR WRAP

Hair wrap has elastic. Designed for lightweight knit or woven fabrics.

Shirt has short or full length sleeves, Velcro® closure on back, and neckline can be hemmed or have collar. Designed for light to medium weight stretch knits, such as single knit, interlock, textured knits.