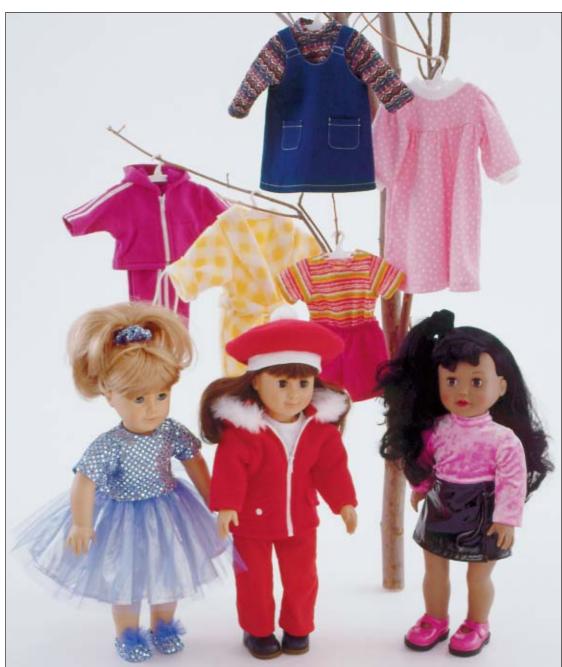

## **DOLL CLOTHES**

Fits 18" (45 cm) Dolls

## PANTS, SHORTS & SKORT

Pants and shorts have stitched elastic waist and optional trim on outside legs. Skort has stitched elastic on back waist and front panel overlay. Designed for light to medium weight knit or woven fabrics.

#### JACKET VIEW A

Cropped jacket has patch pockets, zipper front, drawstring at bottom edge, lined hood and optional trim on sleeves. Designed for medium weight stretch knit or woven fabrics, such as Polarfleece®, sweatshirt fleece, cotton, cotton types, windbreaker fabrics.

### JACKET VIEW B

Jacket has pocket flaps with snaps or buttons, zipper front, stitched elastic at waist, lined hood with optional fake fur trim. Designed for same fabrics as Jacket View A.

#### BERET

Beret has ribbing band and pom-pom. Designed for stretch knits and woven fabrics.

#### **BALLERINA DRESS & SLIPPERS**

Dress has hemmed neckline, gathered skirt with two layer overskirt and Velcro® closure on back. Bodice designed for light to medium weight stretch knits. Underskirt in lightweight woven fabrics. Overskirt in tulle and sheer fabrics. Slippers are lined and have pom-poms from the tulle and elastic at outer edge.

#### JUMPER

A-line jumper has patch pockets and Velcro® closures on shoulders. Designed for light to medium weight stretch knit or woven fabrics.