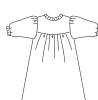

#### NIGHTGOWN

FOR MATERIAL REQUIRED, SEE INSTRUCTIONS

Nightgown is gathered to front and back yokes and has ribbing neckband, puff sleeves with ribbing cuffs and Velcro® closure on back. Designed for light to medium weight knit or woven fabrics.