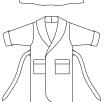

#### ROBE

Wrap robe has shawl collar, pockets, tie belt, and fold-up cuffs. All outside edges are finished with serger, zigzag or decorative stitches. Wrong side of fabric will show. Designed for light to medium weight stretch knits or soft woven fabrics such as Polarfleece®, flannel, seersucker.