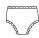

#### **PANTIES**

One-piece panties have side seams, leg openings and waist finished with stretch lace. Designed for lightweight stretch knits.