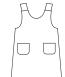

#### JUMPER

A-line jumper has patch pockets and Velcro® closures on shoulders. Designed for light to medium weight stretch knit or woven fabrics.