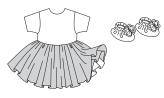

#### **BALLERINA DRESS & SLIPPERS**

Dress has hemmed neckline, gathered skirt with two layer overskirt and Velcro® closure on back. Bodice designed for light to medium weight stretch knits. Underskirt in lightweight woven fabrics. Overskirt in tulle and sheer fabrics. Slippers are lined and have pom-poms from the tulle and elastic at outer edge.