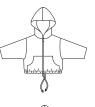

#### JACKET VIEW A

Cropped jacket has patch pockets, zipper front, drawstring at bottom edge, lined hood and optional trim on sleeves. Designed for medium weight stretch knit or woven fabrics, such as Polarfleece®, sweatshirt fleece, cotton, cotton types, windbreaker fabrics.