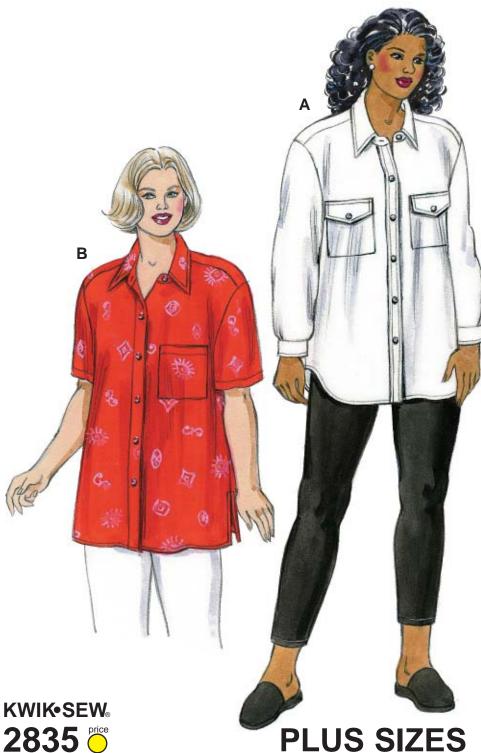

Women's loose fitting shirts have collar with collar stand, extended shoulders, yoke with forward shoulder seams, and tucks on back. View A has patch pockets with buttoned flaps, long sleeves with cuffs and shirt-tail hemline. View B has patch breast pocket, short sleeves and side hemline slits. Very close fitting leggings in two lengths have side seams and stitched elastic waist.

Leggings VIEW A

Leggings VIEW B

**WOMEN'S SHIRTS & LEGGINGS** Sizes: 1X-2X-3X-4X

SHIRT DESIGNED FOR LIGHT TO MEDIUM WEIGHT WOVEN FABRICS Suggested Fabrics: Shirtings, cotton, cotton types, linen, lightweight denim, chambray, challis