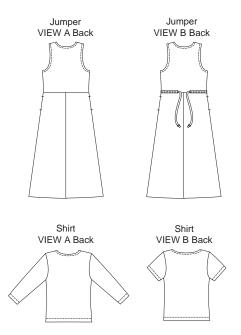

Women's jumpers and shirts. Jumpers have slightly flared skirt, bust darts, pockets in side seams, and neckline and armholes are finished with bias cut self fabric bindings. View A has front button closure, View B is pullover style and has casing and self fabric ties on back. Pullover shirts are close fitting and necklines are finished with narrow hems. View A has round neckline and full length sleeves. View B has boat neckline and short sleeves.