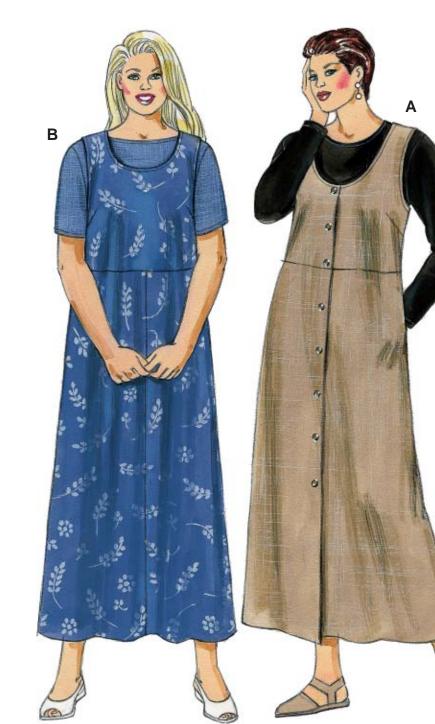

Women's jumpers and shirts. Jumpers have slightly flared skirt, bust darts, pockets in side seams, and neckline and armholes are finished with bias cut self fabric bindings. View A has front button closure, View B is pullover style and has casing and self fabric ties on back. Pullover shirts are close fitting and necklines are finished with narrow hems. View A has round neckline and full length sleeves. View B has boat neckline and short sleeves.