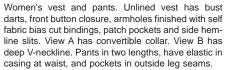

KWIK-SEW 2837 O price

В

DESIGNED FOR LIGHT TO MEDIUM WEIGHT WOVEN AND FIRM KNIT FABRICS **WOMEN'S VESTS & PANTS** Suggested Fabrics: Cotton types, linen, challis, rayon suitings, double knit, Sizes: 1X-2X-3X-4X twill, gabardine