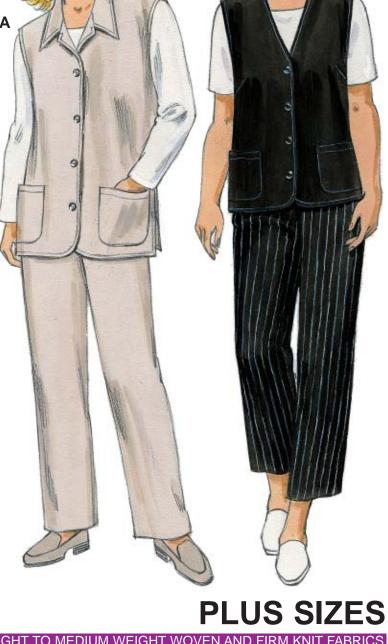

KWIK-SEW 2837 O price

В

DESIGNED FOR LIGHT TO MEDIUM WEIGHT WOVEN AND FIRM KNIT FABRICS **WOMEN'S VESTS & PANTS** Suggested Fabrics: Cotton types, linen, challis, rayon suitings, double knit, Sizes: 1X-2X-3X-4X twill, gabardine