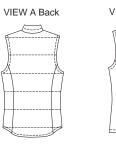

Misses' lined vests have zipper front, princess seams and pockets in princess seams on front. View A is quilted with lightweight polyester fleece, has stand-up collar and shaped hemline. View B has round neckline.