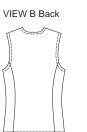

Misses' lined vests have zipper front, princess seams and pockets in princess seams on front. View A is quilted with lightweight polyester fleece, has stand-up collar and shaped hemline. View B has round neckline.