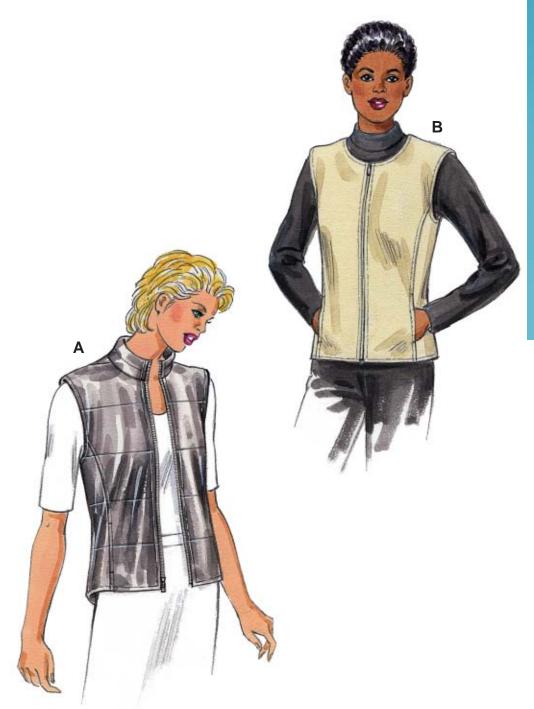

Misses' lined vests have zipper front, princess seams and pockets in princess seams on front. View A is quilted with lightweight polyester fleece, has stand-up collar and shaped hemline. View B has round neckline.