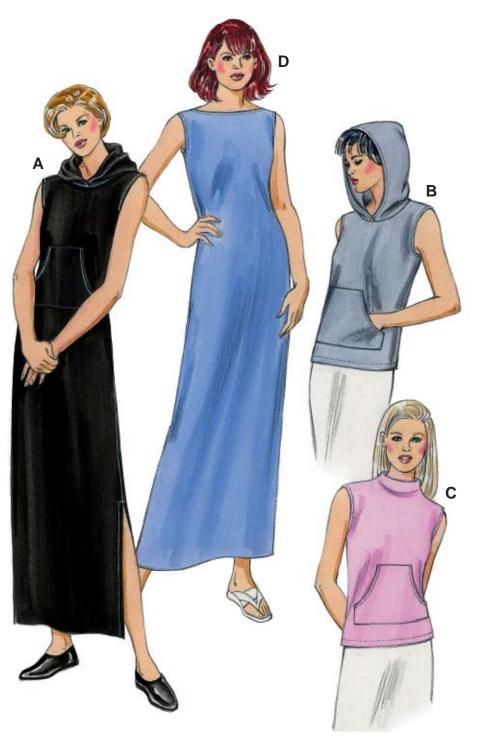

Misses' pull-over sleeveless dresses and tops have armholes finished with narrow hems. View A dress has hood, patch pocket on front and side hemline slit. View B top has patch pocket on front and hood. View C top has patch pocket on front and funnel neck. View D dress has boat neckline finished with narrow hem and side hemline slit.