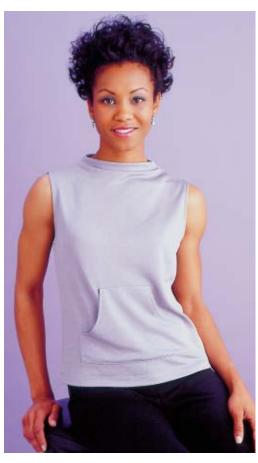

Misses' pull-over sleeveless dresses and tops have armholes finished with narrow hems. View A dress has hood, patch pocket on front and side hemline slit. View B top has patch pocket on front and hood. View C top has patch pocket on front and funnel neck. View D dress has boat neckline finished with narrow hem and side hemline slit.