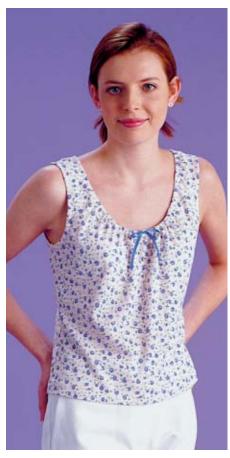

Misses' tops. View A and B sleeveless, tank style tops have hemmed armholes, and neckline has ribbing in casing that gathers front neckline. View B has empire waist on front with elastic in casing. View C has very short raglan sleeves and elastic in casings at neckline and armholes.

**Notions:** Thread. VIEW A:  $1\ 1/2\ yd\ (1.40\ m)\ of\ 1/8" - 1/4"\ (3\ mm\ - 6\ mm)\ wide\ ribbon.$  VIEW B:  $1\ 1/2\ yd\ (1.40\ m)\ of\ 1/8" - 1/4"\ (3\ mm\ - 6mm)\ wide\ ribbon, <math>5/8\ yd\ (0.60\ m)\ of\ 1/4"\ (6\ mm)\ wide\ elastic.$  VIEW C:  $2\ 1/4\ yd\ (2.10\ m)\ of\ 1/4"\ (6\ mm)\ wide\ elastic.$