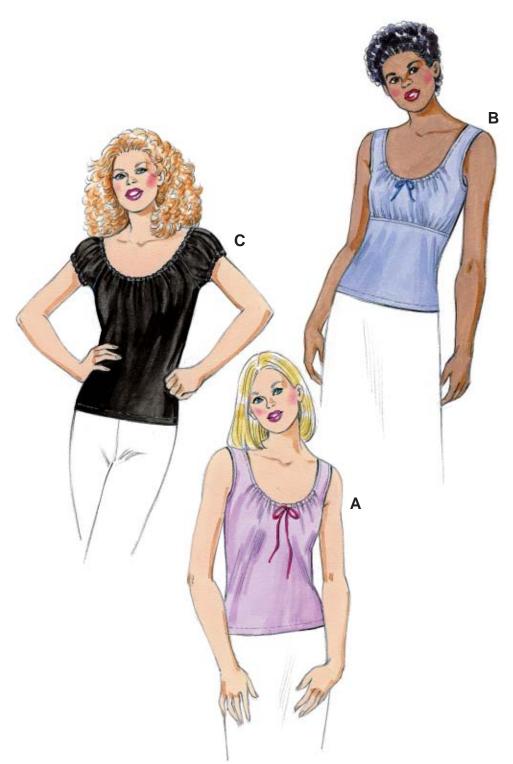

Misses' tops. View A and B sleeveless, tank style tops have hemmed armholes, and neckline has ribbing in casing that gathers front neckline. View B has empire waist on front with elastic in casing. View C has very short raglan sleeves and elastic in casings at neckline and armholes.