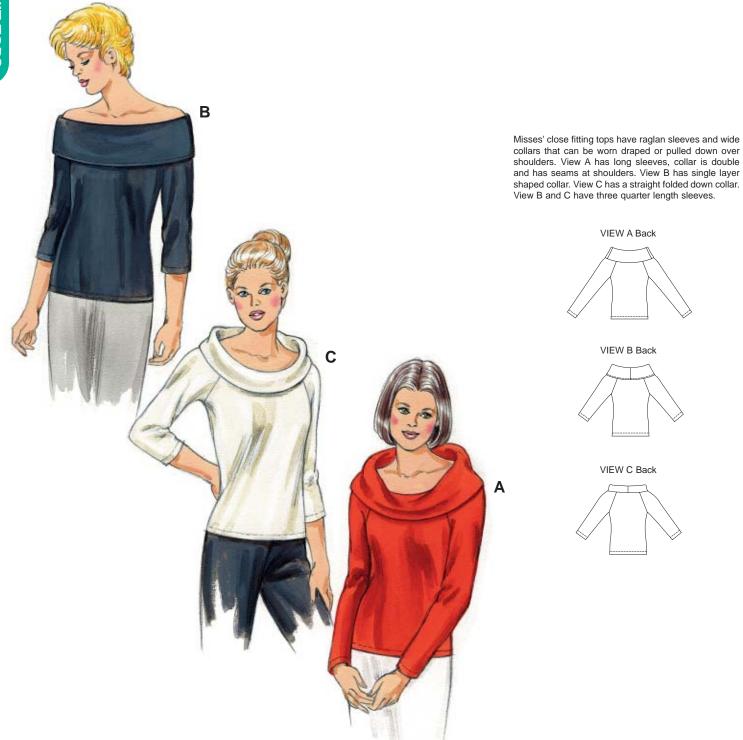

## **KWIK & EASY**

| MISSES' TOPS<br>Sizes: XS-S-M-L-XL |              | DESIGNED FOR STRETCH KNITS ONLY WITH 35% STRETCH ACROSS THE GRAIN<br>Suggested Fabrics: Interlock, textured knits, stretch velvet, stretch velour, fabric with<br>Lycra® spandex, cotton Lycra® |                             |                            |                          |        |
|------------------------------------|--------------|-------------------------------------------------------------------------------------------------------------------------------------------------------------------------------------------------|-----------------------------|----------------------------|--------------------------|--------|
| Size                               | xs           | S                                                                                                                                                                                               | М                           | L                          | XL                       |        |
| <b>Finished Lengtl</b>             | h at Center  | Back from Natural Neckline                                                                                                                                                                      |                             |                            |                          |        |
| _                                  | $21 \ 3/4$   | (55) 22 1/4 (56)                                                                                                                                                                                | 22 3/4 (58)                 | 23 1/2 (59)                | 24 (61)                  | " (cm) |
| <b>Material Requir</b>             | ed: Fabric r | equirement allows for nap, one-w                                                                                                                                                                | ay design or shading. Extra | fabric may be needed to ma | atch design or for shrin | kage.  |
| Fabric 60" (152                    | cm) Wide     |                                                                                                                                                                                                 |                             |                            | -                        | -      |
| View A                             | 1 3/4 (      | 1.60) 1 3/4 (1.60)                                                                                                                                                                              | 1 3/4 (1.60)                | 1 3/4 (1.60)               | 1 3/4 (1.60)             | yd (m) |
| View B                             | 1 1/2 (      | 1.40) 1 5/8 (1.50)                                                                                                                                                                              | 1 5/8 (1.50)                | 1 3/4 (1.60)               | 1 3/4 (1.60)             | yd (m) |
| View C                             | 1 1/2 (      | 1.40) 1 1/2 (1.40)                                                                                                                                                                              | 1 5/8 (1.50)                | 1 3/4 (1.60)               | 1 3/4 (1.60)             | yd (m) |