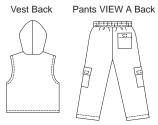

Toddlers' pants, shorts and vest. Pull-on pants and shorts have front pockets, back patch pocket with Velcro® closure and waistband with stitched elastic. View A pants have leg pockets with flaps and Velcro® closures. Lined vest has hood, zipper front and patch pockets with Velcro® closures.