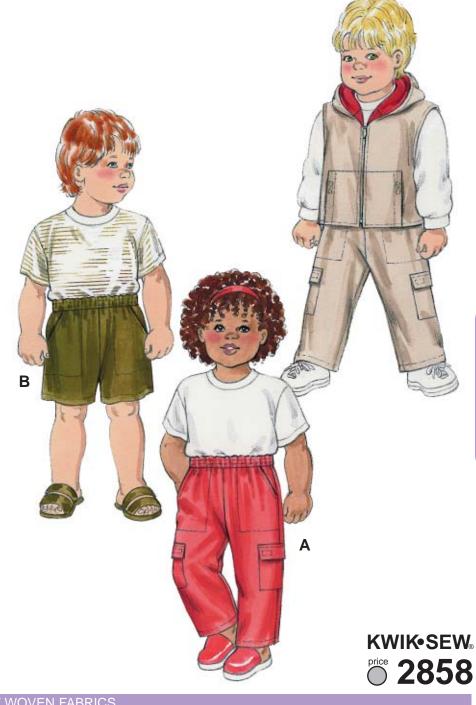

Toddlers' pants, shorts and vest. Pull-on pants and shorts have front pockets, back patch pocket with Velcro® closure and waistband with stitched elastic. View A pants have leg pockets with flaps and Velcro® closures. Lined vest has hood, zipper front and patch pockets with Velcro® closures.