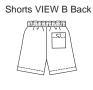

Toddlers' pants, shorts and vest. Pull-on pants and shorts have front pockets, back patch pocket with Velcro® closure and waistband with stitched elastic. View A pants have leg pockets with flaps and Velcro® closures. Lined vest has hood, zipper front and patch pockets with Velcro® closures.