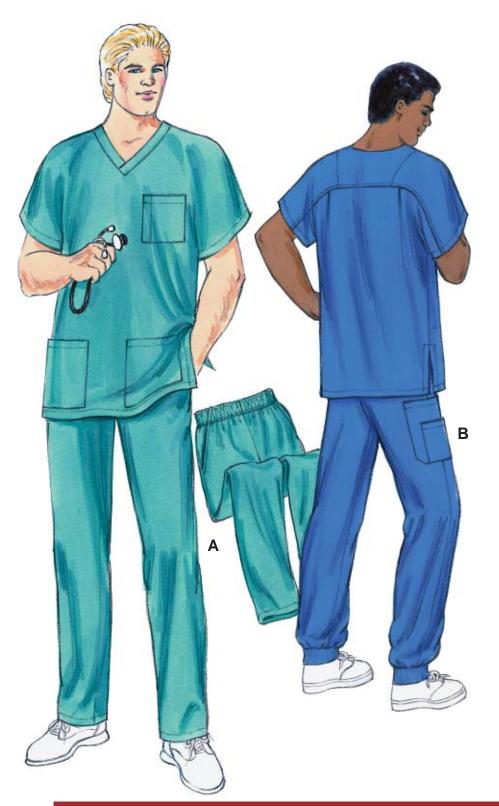

Men's scrubs. Pull-over shirt has V-neckline, front and back extended to form sleeves, back yoke, three patch pockets on front, and side hemline slits. Pull-on pants have stitched elastic waist with drawstring, deep side pockets and optional patch pockets on sides of legs. View A has hemmed legs and View B has ribbing cuffs.