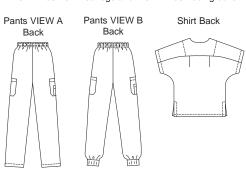

Men's scrubs. Pull-over shirt has V-neckline, front and back extended to form sleeves, back yoke, three patch pockets on front, and side hemline slits. Pull-on pants have stitched elastic waist with drawstring, deep side pockets and optional patch pockets on sides of legs. View A has hemmed legs and View B has ribbing cuffs.