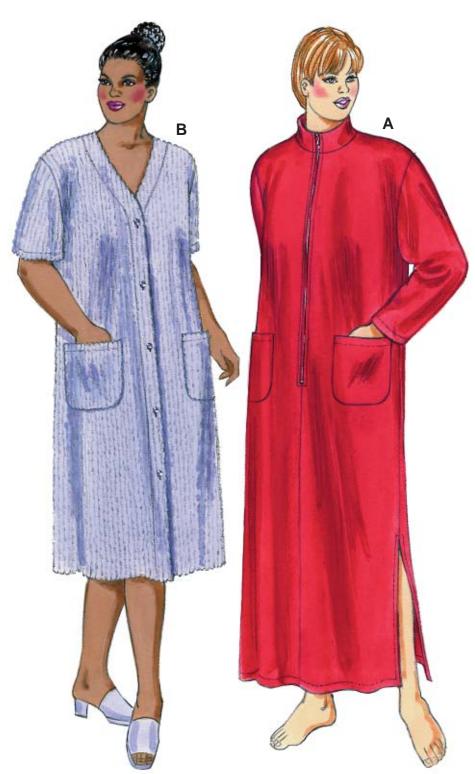

Women's robes have front patch pockets. View A pull-on robe has stand-up collar, zipper on front, side hemline slits and full length sleeves. View B has short sleeves, V-neck and fronts with facings and button closure.