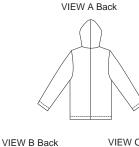

Women's jackets have front princess seams and front zipper. View A has pockets in princess seams and hood with drawstring. View B has pockets in princess seams and stand-up collar. View C has hood with drawstring at bottom edge.

VIEW C Back