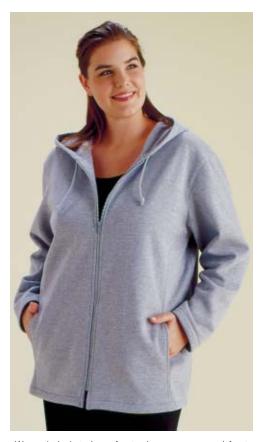

Women's jackets have front princess seams and front zipper. View A has pockets in princess seams and hood with drawstring. View B has pockets in princess seams and stand-up collar. View C has hood with drawstring at bottom edge.

## DESIGNED FOR WOVEN AND FIRM KNIT FABRICS Suggested Fabrics: Linen, cotton, cotton types, gabardine, silk, rayon blends, double knit, sweatshirt fleece, French terry

Α

| Size                                                                                                                                          | 1X           | 2X           | 3X           | 4X           |        |
|-----------------------------------------------------------------------------------------------------------------------------------------------|--------------|--------------|--------------|--------------|--------|
| Finished Length at Center Back                                                                                                                |              |              |              |              |        |
| View A or B                                                                                                                                   | 29 1/2 (75)  | 30 1/2 (77)  | 31 1/2 (80)  | 32 1/2 (82)  | " (cm) |
| View C                                                                                                                                        | 24 1/2 (62)  | 25 1/2 (65)  | 26 1/2 (67)  | 27 1/2 (70)  | " (cm) |
| Material Required: Fabric requirement allows for nap, one-way design or shading. Extra fabric may be needed to match design or for shrinkage. |              |              |              |              |        |
| Fabric 60" (152 cm) Wide                                                                                                                      |              |              |              |              |        |
| View A                                                                                                                                        | 2 5/8 (2.40) | 2 3/4 (2.55) | 2 3/4 (2.55) | 2 7/8 (2.65) | yd (m) |
| View B                                                                                                                                        | 2 1/2 (2.30) | 2 5/8 (2.40) | 2 5/8 (2.40) | 2 3/4 (2.55) | yd (m) |
| View C                                                                                                                                        | 1 3/4 (1.60) | 1 3/4 (1.60) | 1 7/8 (1.75) | 1 7/8 (1.75) | yd (m) |
| Fabric 45" (115 cm) Wide                                                                                                                      |              |              |              |              |        |
| View A                                                                                                                                        | 3 1/8 (2.85) | 3 1/4 (3.00) | 3 3/8 (3.10) | 3 5/8 (3.35) | yd (m) |
| View B                                                                                                                                        | 3 1/4 (3.00) | 3 1/4 (3.00) | 3 3/8 (3.10) | 3 1/2 (3.20) | yd (m) |
| View C                                                                                                                                        | 2 1/4 (2.10) | 2 3/8 (2.20) | 2 1/2 (2.30) | 2 5/8 (2.40) | yd (m) |