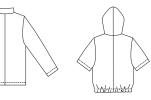

Women's jackets have front princess seams and front zipper. View A has pockets in princess seams and hood with drawstring. View B has pockets in princess seams and stand-up collar. View C has hood with drawstring at bottom edge.