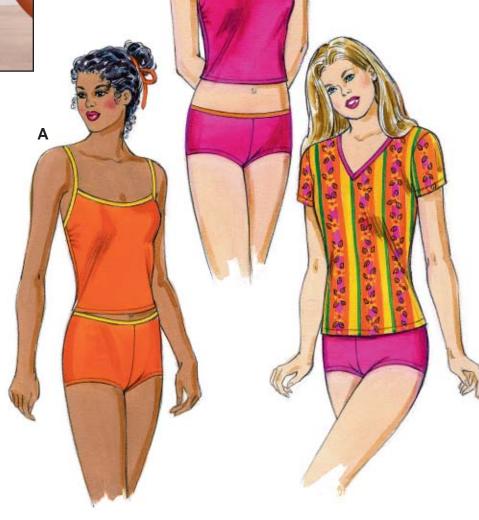

2868 Ö

Misses' tankini and shirt. Tankini has shelf bra lining with elastic and contrast bindings with elastic at top edges and shoulder straps. Boy cut panties have partial lining on front, waist is finished with contrast binding with elastic, leg openings finished with elastic, and View B are low cut. Shirt has short sleeves and V-neckline finished with contrast binding.