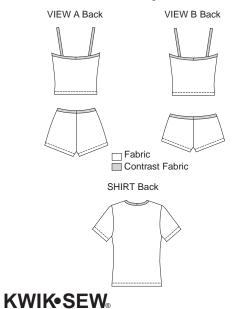

2868 Ö

Misses' tankini and shirt. Tankini has shelf bra lining with elastic and contrast bindings with elastic at top edges and shoulder straps. Boy cut panties have partial lining on front, waist is finished with contrast binding with elastic, leg openings finished with elastic, and View B are low cut. Shirt has short sleeves and V-neckline finished with contrast binding.