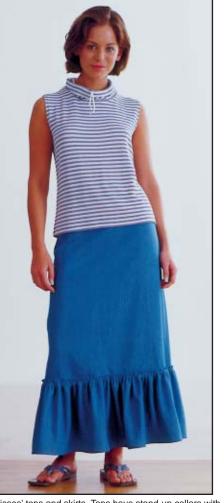

Misses' tops and skirts. Tops have stand-up collars with drawstrings and armholes finished with narrow hems. Pull-on skirts have elastic in casing at waist. View A is flared and has gathered ruffle with heading. View B is a three-tier gathered skirt.