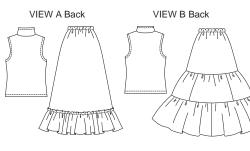

Misses' tops and skirts. Tops have stand-up collars with drawstrings and armholes finished with narrow hems. Pull-on skirts have elastic in casing at waist. View A is flared and has gathered ruffle with heading. View B is a three-tier gathered skirt.