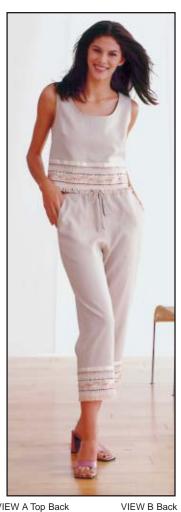

## DESIGNED FOR WOVEN AND FIRM KNIT FABRICS **MISSES' PANTS & TOPS** Suggested Fabrics: Cotton, cotton types, lightweight denim, twill, linen, lightweight Sizes: XS-S-M-L-XL doubleknit. TOP also in lightweight woven fabrics L $\mathbf{XL}$ Size XS M Finished Length of Top at Center Back from Natural Neckline 24 3/4 (63) 25 3/4 (65) 26 3/4 (68) View A 27 3/4 (70) 28 3/4 (73) " (cm) 17 1/4 (44) " (cm) View B 16 3/4 (42) 17 3/4 (45) 18 1/4 (46) 18 3/4 (47) Finished Inside Leg Seam - 22 1/2" (57 cm) All Sizes