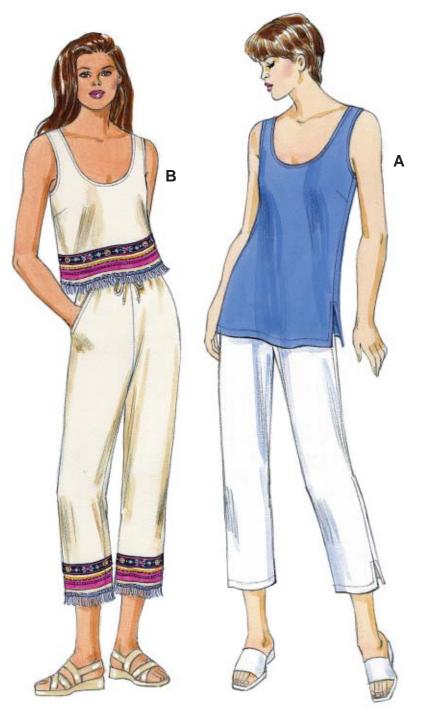

## DESIGNED FOR WOVEN AND FIRM KNIT FABRICS **MISSES' PANTS & TOPS** Suggested Fabrics: Cotton, cotton types, lightweight denim, twill, linen, lightweight Sizes: XS-S-M-L-XL doubleknit. TOP also in lightweight woven fabrics L $\mathbf{XL}$ Size XS M Finished Length of Top at Center Back from Natural Neckline 24 3/4 (63) 25 3/4 (65) 26 3/4 (68) View A 27 3/4 (70) 28 3/4 (73) " (cm) 17 1/4 (44) " (cm) View B 16 3/4 (42) 17 3/4 (45) 18 1/4 (46) 18 3/4 (47) Finished Inside Leg Seam - 22 1/2" (57 cm) All Sizes