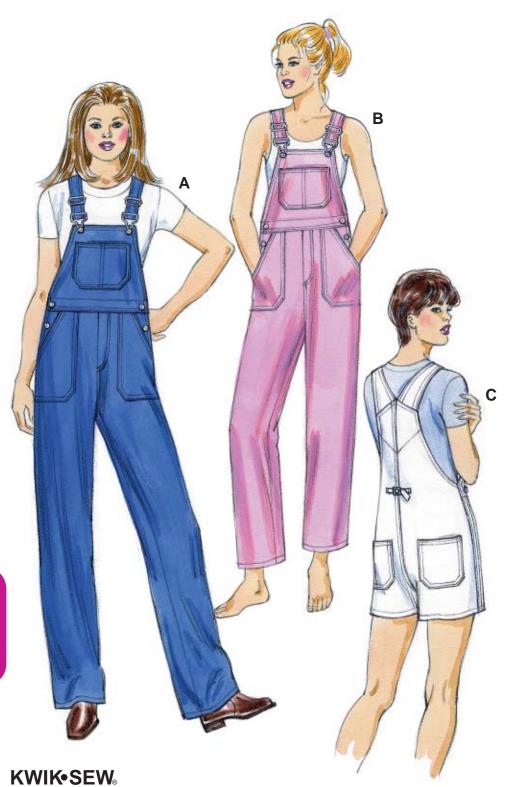

Misses' bib overalls in three lengths, have fake fly, front patch pockets, bib pocket, shoulder straps with buckles, side openings with button closures, back patch pockets and back belt with buckle.

2873 price MISSES' OVERALLS DESIGNED FOR MEDIUM WEIGHT WOVEN FABRICS

Suggested Fabrics: Cotton, cotton types, linen, twill, lightweight denim  $\mathbf{XL}$ Size XS

Finished Inside Leg Seam

Sizes: XS-S-M-L-XL

View A 29 1/2" (75 cm) All Sizes View B 24 1/2" (62 cm) All Sizes View C 3 1/4" (8 cm) All Sizes