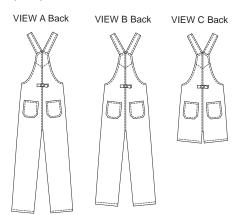

Misses' bib overalls in three lengths, have fake fly, front patch pockets, bib pocket, shoulder straps with buckles, side openings with button closures, back patch pockets and back belt with buckle.

2873 price MISSES' OVERALLS DESIGNED FOR MEDIUM WEIGHT WOVEN FABRICS