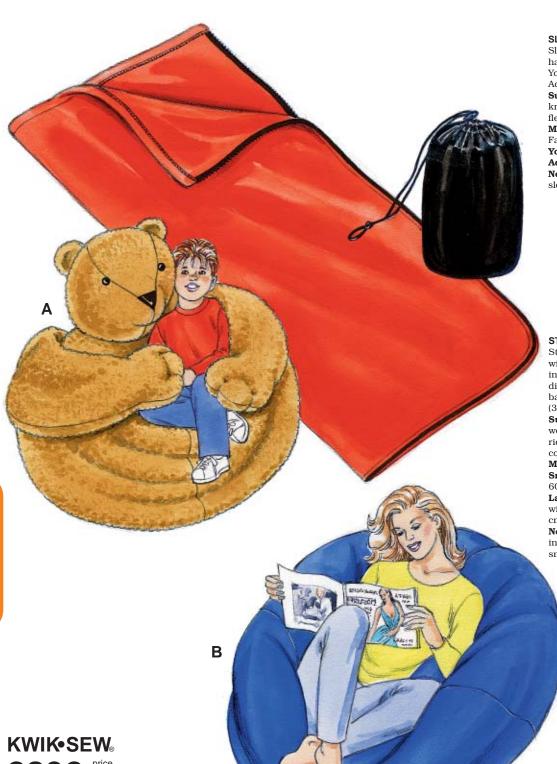

#### **SLEEPING BAGS**

Sleeping bags in youth and adult sizes have zipper on bottom and side edge. Youth size 29" x 60" (74 cm x 152 cm). Adult size 29" x 74" (74 cm x 188 cm).

Suggested Fabrics: Heavyweight stretch knits such as Polarfleece®, sweatshirt fleece, berber fleece, blanket fleece.

#### **Materials Required:**

Fabric 60" (152 cm) Wide **Youth** - 1 3/4 yd (1.60 m) **Adult** - 2 1/4 yd (2.10 m)

Notions: Thread, one 100" (250 cm)

sleeping bag zipper.

#### STUFF BAGS

Stuff bags in two sizes have drawstring with cord lock and can be used for sleeping bags. Large bag has 11  $1/2\mbox{"}$  (29 cm) diameter and is 14" (35 cm) high. Small bag has 8" (20 cm) diameter and is 14" (35 cm) high.

Suggested Fabrics: Medium weight woven fabrics such as windbreaker fabric, supplex, nylon, nylon types, cotton, cotton types, denim.

Materials Required:

**Small:** 5/8 yd (0.60 m) of 45" (115 cm) or60" (152 cm) wide fabric.

**Large:** 3/4 yd (0.70 m) of 60" (152 cm) wide fabric or 1 yd (0.95 m) of 45" (115 cm) wide fabric.

Notions: Thread, scrap piece of interfacing, cord lock, drawstring 36" (90 cm) for small, 45" (115 cm) for large.

#### **BEANBAG CHAIRS**

Beanbag chairs have zipper openings, liners with zipper openings are filled with Styrofoam beanbag filler. View A youth size (33" (83 cm) diameter) has bear head and arms stuffed with polyester filling. View B is adult size 40" (102 cm) diameter.

Suggested Fabrics: Polarfleece®, berber fleece, low pile fake fur, denim, corduroy, velveteen.

Lining Fabrics: Firmly woven medium weight fabric such as supplex, cotton, twill.

### VIEW A:

Fabric 60" (152 cm) Wide – 3 1/8 yd (2.85 m) Fabric 45" (115 cm) Wide - 4 1/4 yd (3.90 m) Lining 60" (152 cm) Wide - 2 1/4 yd (2.10 m) Lining 45" (115 cm) Wide - 3 7/8 yd (3.55 m)

Notions: Thread, two 30" (75 cm) zippers. Scrap piece of contrast fabric for nose, one pair of eyes, scrap piece of fusible interfacing, polyester filling, approximately 4 lbs. (2 kg) Styrofoam beanbag filler.

# VIEW B:

Fabric and Lining Each 60" (152 cm) wide - 4 1/8 yd (3.80 m)

45" (115 cm) wide - 5 1/4 yd (4.80 m) Notions: Thread, two 30" (75 cm) zippers. Approximately 6 lbs. (3 kg) Styrofoam beanbag filler.