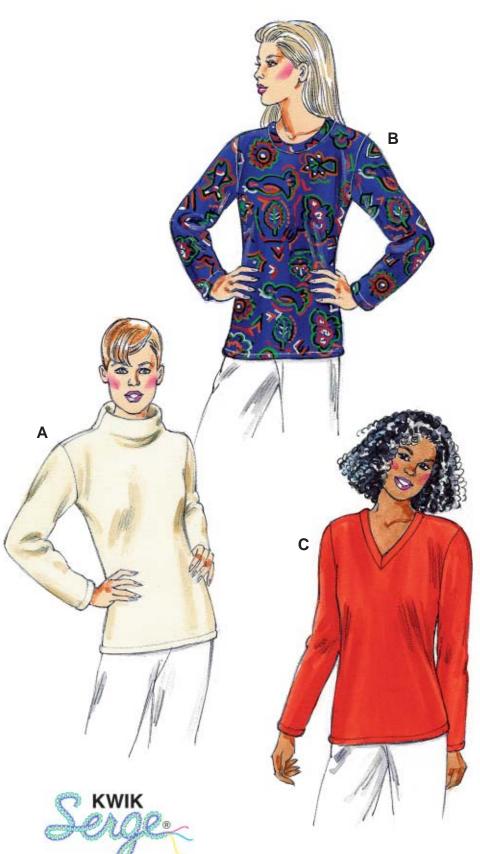

Misses' semi-fitted pull-over tops with long sleeves. View A has funnel neck. View B has round neckline with self fabric neckband. View C has V-neckline with self fabric neckband.

VIEW A Back

VIEW B Back