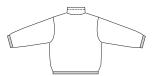

VIEW A Back

VIEW B Back

VIEW C Back

KWIK-SEW<sub>®</sub>

DESIGNED FOR HEAVYWEIGHT STRETCH KNITS

Suggested Fabrics: Polarfleece®, heavy sweatshirt fleece

Bindings from swimwear fabric with greatest degree of stretch on lengthwise grain