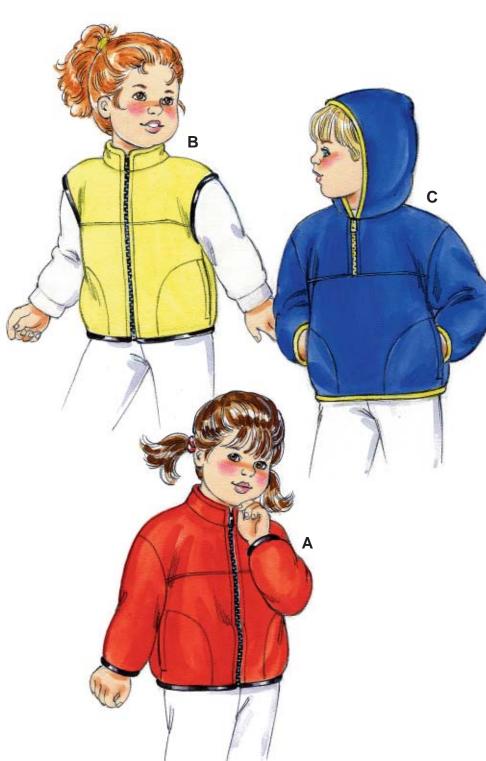

Toddlers' jackets and vest have front yoke and forward side seams with pockets. View A jacket has collar, zipper front and bindings from swimwear fabricat bottom edge and sleeves. View B vest has collar, zipper front and bindings from swimwear fabric at bottom edge and armholes. View C pullover jacket has hood, front yoke with zipper, and bindings from swimwear fabric at bottom edge, sleeves and front edge of hood.

TODDLERS' JACKETS

& VEST

Sizes: T1-T2-T3-T4

| Size            | T1                    | T2                         | Т3                          | T4                        |                               |
|-----------------|-----------------------|----------------------------|-----------------------------|---------------------------|-------------------------------|
| Finished Lengtl | h at Center Back      |                            |                             |                           |                               |
| View A, B & C   | 12 (31)               | 13 (33)                    | 14 (36)                     | 15 (38)                   | " (cm)                        |
| Material Requir | ed: Fabric requiremen | nt allows for nap, one-way | design or shading. Extra fa | abric may be needed to ma | atch design or for shrinkage. |
| Fabric 60" (152 | cm) Wide              |                            |                             |                           |                               |
| View A          | 5/8 (0.60)            | 5/8 (0.60)                 | 5/8 (0.60)                  | 3/4 (0.70)                | yd (m)                        |
| View B          | 1/2 (0.50)            | 5/8 (0.60)                 | 5/8 (0.60)                  | 5/8 (0.60)                | yd (m)                        |
| View C          | 5/8 (0.60)            | 5/8 (0.60)                 | 5/8 (0.60)                  | 3/4 (0.70)                | yd (m)                        |
| Swimwear Fabri  | ic 12" (30 cm) Wide ( | Minimum Width)             |                             |                           |                               |
| View A          | 3/8 (0.35)            | 1/2 (0.50)                 | 1/2 (0.50)                  | 1/2 (0.50)                | yd (m)                        |
| View B          | 1/2 (0.50)            | 1/2 (0.50)                 | 1/2 (0.50)                  | 1/2 (0.50)                | yd (m)                        |
| View C          | 5/8 (0.60)            | 5/8 (0.60)                 | 5/8 (0.60)                  | 5/8 (0.60)                | vd (m)                        |