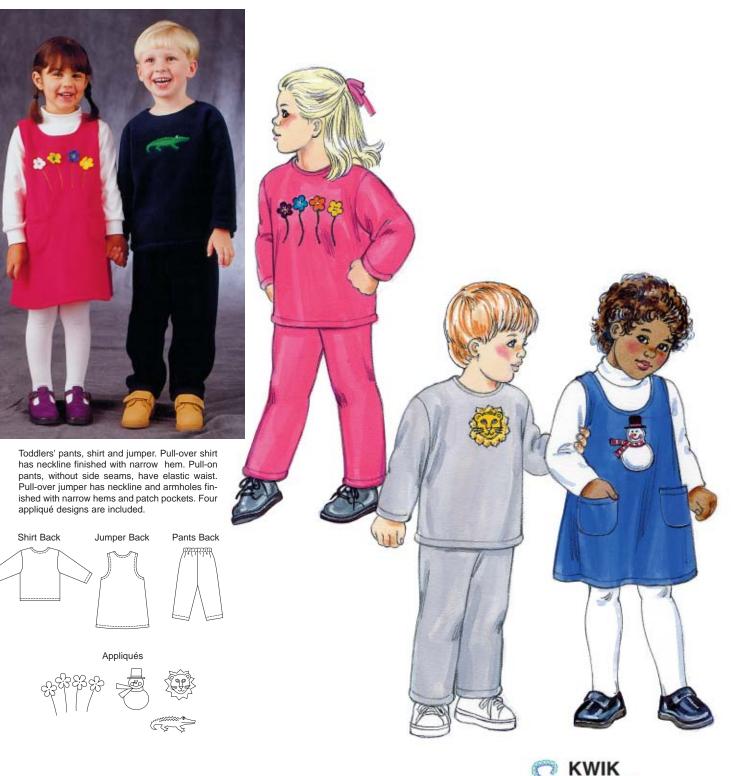

## KWIK•SEW. 2912 Ö

TODDLERS' JUMPER, SHIRT & PANTS Sizes: T1-T2-T3-T4

## DESIGNED FOR HEAVYWEIGHT STRETCH KNITS Suggested Fabrics: Polarfleece®, sweatshirt fleece

DUAL INSTRUCTION INCLUDED: SERGER (OVERLOCK) AND STANDARD SEWING MACHINES

| Size                                                                                                                                                 | Т1          | T2          | тз           | <b>T4</b>    |        |
|------------------------------------------------------------------------------------------------------------------------------------------------------|-------------|-------------|--------------|--------------|--------|
| Finished Length at Center Back from Natural Neckline                                                                                                 |             |             |              |              |        |
| Shirt                                                                                                                                                | 13 (33)     | 14 (36)     | 15 (38)      | 16 (41)      | " (cm) |
| Jumper                                                                                                                                               | 15 3/4 (40) | 17 1/4 (44) | 19 (48)      | 20 3/4 (53)  | " (cm) |
| Finished Inside Leg Seam of Pants                                                                                                                    | 10 1/4 (26) | 11 3/4 (30) | 13 1/4 (33)  | 14 3/4 (37)  | " (cm) |
| Material Required: Fabric requirement allows for nap, one-way design or shading. Extra fabric may be needed to match design or for shrinkage.        |             |             |              |              |        |
| Fabric 60" (152 cm) Wide                                                                                                                             |             |             |              |              |        |
| Pants & Shirt                                                                                                                                        | 1 (0.95)    | 1 (0.95)    | 1 1/8 (1.05) | 1 1/4 (1.15) | yd (m) |
| Pants                                                                                                                                                | 3/4 (0.70)  | 3/4 (0.70)  | 3/4 (0.70)   | 7/8 (0.80)   | yd (m) |
| Shirt                                                                                                                                                | 1/2 (0.50)  | 5/8 (0.60)  | 5/8 (0.60)   | 5/8 (0.60)   | yd (m) |
| Jumper                                                                                                                                               | 5/8 (0.60)  | 5/8 (0.60)  | 3/4 (0.70)   | 3/4 (0.70)   | yd (m) |
| Notions: Thread. Pants: 5/8 yd (0.60 m) of 1" (2.5 cm) wide elastic. Optional appliqué: Lion, alligator and snowman - scrap pieces of fabrics, paper |             |             |              |              |        |

Notions: Thread. Pants: 5/8 yd (0.60 m) of 1" (2.5 cm) wide elastic. Optional appliqué: Lion, alligator and snowman - scrap pieces of fabrics, paper backed fusible web, tear-away material. Flowers - scrap pieces of Polarfleece® and tear-away material.