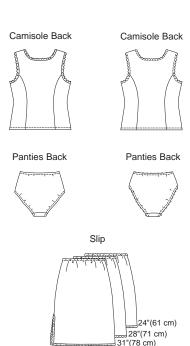

## **PLUS SIZES**

DESIGNED FOR STERTCH KNITS ONLY WITH 25% STRETCH
Suggested Fabrics: Nylon tricot, lightweight cotton knit,
pointelle jersey, fabrics with Lycra®

WOMEN'S PANTIES, CAMISOLE & SLIPS
Sizes: 1X-2X-3X-4X

| Size                                                                                                                                          | 1X         | 2X                      | 3X                          | 4X           |        |
|-----------------------------------------------------------------------------------------------------------------------------------------------|------------|-------------------------|-----------------------------|--------------|--------|
| Finished Length of Camisole at Center Back from Natural Neckline                                                                              |            |                         |                             |              |        |
|                                                                                                                                               | 25 (63)    | 25 1/2 (64)             | 26 (66)                     | 26 1/2 (67)  | " (cm) |
| Finished Length o                                                                                                                             | f Slips    | 24" (61 cm), 28" (71 cm | ) and 31" (78 cm) - All Siz | es           |        |
| Material Required: Fabric requirement allows for nap, one-way design or shading. Extra fabric may be needed to match design or for shrinkage. |            |                         |                             |              |        |
| Fabric 60" (152 cm) Wide                                                                                                                      |            |                         |                             |              |        |
| Camisole                                                                                                                                      | 7/8 (0.80) | 7/8 (0.80)              | 1 3/8 (1.30)                | 1 1/2 (1.40) | yd (m) |
| Slip 24" (61 cm)                                                                                                                              | 3/4 (0.70) | 3/4 (0.70)              | 1 1/2 (1.40)                | 1 1/2 (1.40) | yd (m) |
| Slip 28" (71 cm)                                                                                                                              | 7/8 (0.80) | 7/8 (0.80)              | 1 3/4 (1.60)                | 1 3/4 (1.60) | yd (m) |
| Slip 31" (78 cm)                                                                                                                              | 1 (0.95)   | 1 (0.95)                | 1 7/8 (1.75)                | 1 7/8 (1.75) | yd (m) |
| Fabric 98" (249 cm) Wide                                                                                                                      |            |                         |                             |              |        |
| Camisole                                                                                                                                      | 7/8 (0.80) | 7/8 (0.80)              | 7/8 (0.80)                  | 7/8 (0.80)   | yd (m) |
| Slip 24" (61 cm)                                                                                                                              | 3/4 (0.70) | 3/4 (0.70)              | 3/4 (0.70)                  | 3/4 (0.70)   | yd (m) |
| Slip 28" (71 cm)                                                                                                                              | 7/8 (0.80) | 7/8 (0.80)              | 7/8 (0.80)                  | 7/8 (0.80)   | yd (m) |
| Slip 31" (78 cm)                                                                                                                              | 1 (0.95)   | 1 (0.95)                | 1 (0.95)                    | 1 (0.95)     | yd (m) |
| Fabric 60" (152 cm) or 98" (249 cm) Wide                                                                                                      |            |                         |                             |              |        |
| Panties                                                                                                                                       | 5/8 (0.60) | 5/8 (0.60)              | 3/4 (0.70)                  | 3/4 (0.70)   | yd (m) |
| <b>Notions:</b> Thread. CAMISOLE: 2 1/2 vd (2.30 m) of 3/8" - 5/8" (10 mm - 15 mm) wide lace (optional).                                      |            |                         |                             |              |        |