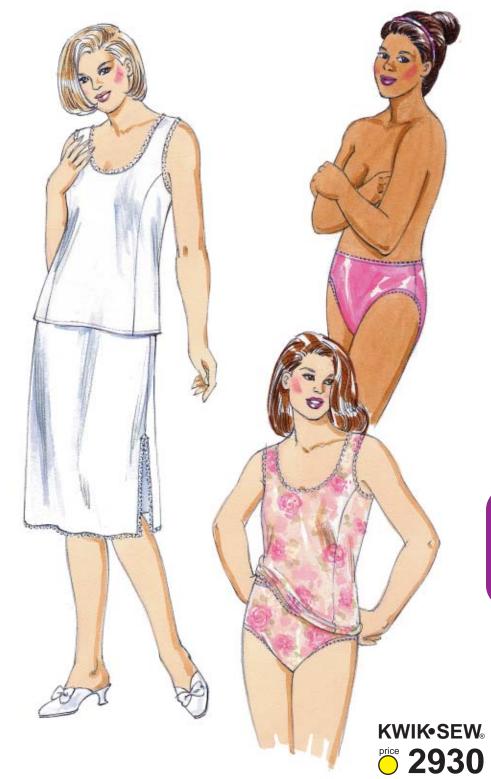

## **PLUS SIZES**

DESIGNED FOR STERTCH KNITS ONLY WITH 25% STRETCH
Suggested Fabrics: Nylon tricot, lightweight cotton knit,
pointelle jersey, fabrics with Lycra®

WOMEN'S PANTIES, CAMISOLE & SLIPS
Sizes: 1X-2X-3X-4X