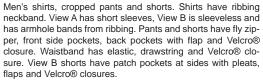

**EXAMPLE 2936** OF THE PRICE OF

MEN'S SHIRTS, SHORTS & PANTS Sizes: S-M-L-XL-XXL SHIRTS DESIGNED FOR STRETCH KNITS ONLY WITH 25% STRETCH
Suggested Fabrics: Interlock, textured knits, thermal knits, jersey
PANTS & SHORTS DESIGNED FOR LIGHT TO MEDIUM WEIGHT WOVEN FABRICS
Suggested Fabrics: Cotton, cotton types, poplin, windbreaker fabric, denim, twill, chino

**Notions:** Thread. PANTS & SHORTS: One drawstring, two eyelets (optional), one 9" (23 cm) zipper for sizes S-M-L-XL; one 11" (28 cm) zipper for size XXL. Purchase suggested length of zipper or longer, zipper will be trimmed. VIEW A: 2" (5 cm) of 1 1/2" (4 cm) wide Velcro®. VIEW B: 5" (12 cm) of 1 1/2" (4 cm) wide Velcro®. SHIRT: Scrap piece of fusible interfacing.