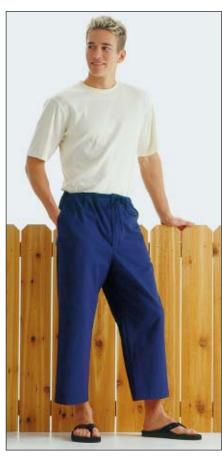

**EXAMPLE 2936** OF THE PRICE OF

MEN'S SHIRTS, SHORTS & PANTS Sizes: S-M-L-XL-XXL SHIRTS DESIGNED FOR STRETCH KNITS ONLY WITH 25% STRETCH
Suggested Fabrics: Interlock, textured knits, thermal knits, jersey
PANTS & SHORTS DESIGNED FOR LIGHT TO MEDIUM WEIGHT WOVEN FABRICS
Suggested Fabrics: Cotton, cotton types, poplin, windbreaker fabric, denim, twill, chino

**Notions:** Thread. PANTS & SHORTS: One drawstring, two eyelets (optional), one 9" (23 cm) zipper for sizes S-M-L-XL; one 11" (28 cm) zipper for size XXL. Purchase suggested length of zipper or longer, zipper will be trimmed. VIEW A: 2" (5 cm) of 1 1/2" (4 cm) wide Velcro®. VIEW B: 5" (12 cm) of 1 1/2" (4 cm) wide Velcro®. SHIRT: Scrap piece of fusible interfacing.