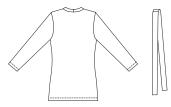

Misses' fitted cardigans and tops. Cardigan has long sleeves and front band with buttonhole and button closure. View A has self fabric belt. View A pull-over top has stand-up collar and hemmed armholes. View B pull-over top has boat neckline and neckline and armholes are hemmed.

Cardigan VIEW B Back

Top VIEW A Back Top VIEW B Back

**2948** 