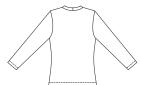

Misses' fitted cardigans and tops. Cardigan has long sleeves and front band with buttonhole and button closure. View A has self fabric belt. View A pull-over top has stand-up collar and hemmed armholes. View B pull-over top has boat neckline and neckline and armholes are hemmed.





Cardigan VIEW B Back



Top VIEW A Back Top VIEW B Back







**2948** 

## DESIGNED FOR STRETCH KNITS ONLY WITH 35% STRETCH ACROSS THE GRAIN

Suggested Fabrics: Interlock, textured knits, stretch velvet, stretch velour, fabric with spandex Lycra®, cotton Lycra®

**MISSES' CARDIGANS & TOPS** Sizes: XS-S-M-L-XL

| Size                                                                             | xs           | s            | M            | L            | XL           |        |
|----------------------------------------------------------------------------------|--------------|--------------|--------------|--------------|--------------|--------|
| Finished Length at Center Back from Natural Neckline                             |              |              |              |              |              |        |
|