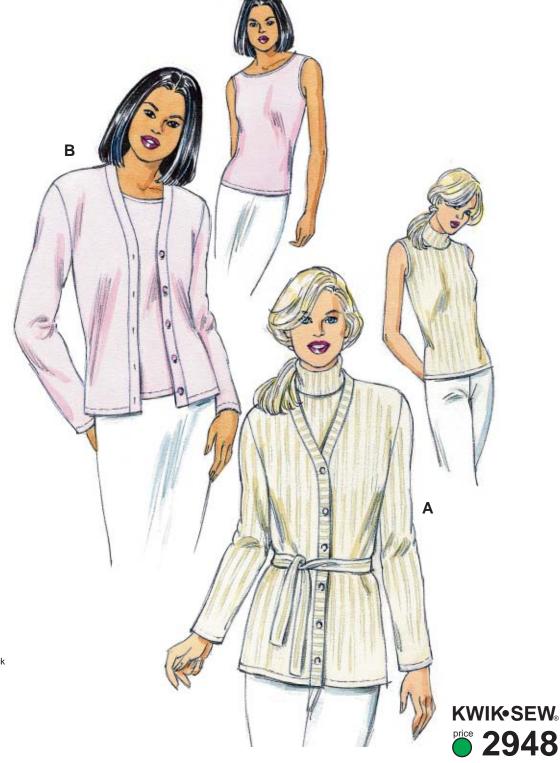

Misses' fitted cardigans and tops. Cardigan has long sleeves and front band with buttonhole and button closure. View A has self fabric belt. View A pull-over top has stand-up collar and hemmed armholes. View B pull-over top has boat neckline and neckline and armholes are hemmed.

## DESIGNED FOR STRETCH KNITS ONLY WITH 35% STRETCH ACROSS THE GRAIN

Suggested Fabrics: Interlock, textured knits, stretch velvet, stretch velour, fabric with spandex Lycra®, cotton Lycra®

**MISSES' CARDIGANS & TOPS** Sizes: XS-S-M-L-XL