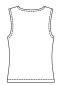

Misses' fitted cardigans and tops. Cardigan has long sleeves and front band with buttonhole and button closure. View A has self fabric belt. View A pull-over top has stand-up collar and hemmed armholes. View B pull-over top has boat neckline and neckline and armholes are hemmed.

Cardigan VIEW B Back

Top VIEW A Back Top VIEW B Back

**2948** 