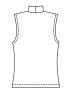

Misses' fitted cardigans and tops. Cardigan has long sleeves and front band with buttonhole and button closure. View A has self fabric belt. View A pull-over top has stand-up collar and hemmed armholes. View B pull-over top has boat neckline and neckline and armholes are hemmed.

Cardigan VIEW B Back

Top VIEW A Back Top VIEW B Back

**2948** 