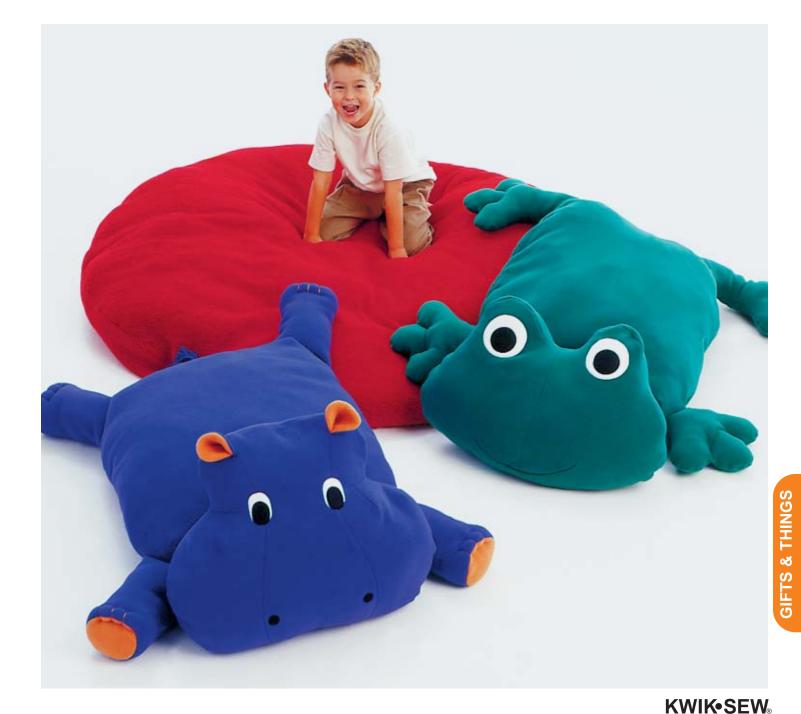

## Frog, hippo and circular lounge pillows are stuffed with polyester filling. Suggested Fabrics: Polarfleece®, berber fleece, low pile fake fur, denim,

# **2959**

LOUNGE PILLOWS

### LARGE LOUNGE PILLOW

Material Required: Fabric 60" (152 cm) wide - 3 3/8 yd (3.10 m). Notions: Thread, approximately 10 lb (4.5 kg) polyester filling.

SMALL LOUNGE PILLOW Material Required: Fabric 45" (115 cm) or 60" (152 cm) wide - 2 5/8 yd (2.40 m). Notions: Thread, approximately 7 lb (3 kg)polyester filling.

#### FROG PILLOW

**Material Required:** Fabric 60" (152 cm) wide - 2 1/2 yd (2.30 m). Fabric 45" (115 cm) wide - 3 3/8 yd (3.10 m).

ric for eyes and paper backed fusible web, (90 cm) tear-away material, approximately 5 lb (2 kg) polyester filling.

#### **HIPPO PILLOW**

**Material Required:** Fabric 60" (152 cm) wide - 2 1/8 yd (1.95 m). Fabric 45" (115 cm) wide - 2 3/4 yd (2.55 m). Contrast Fabric 60" (152 cm) or 45" (115 cm) wide - 1/4 yd (0.25 m) (for feet and inside ear).