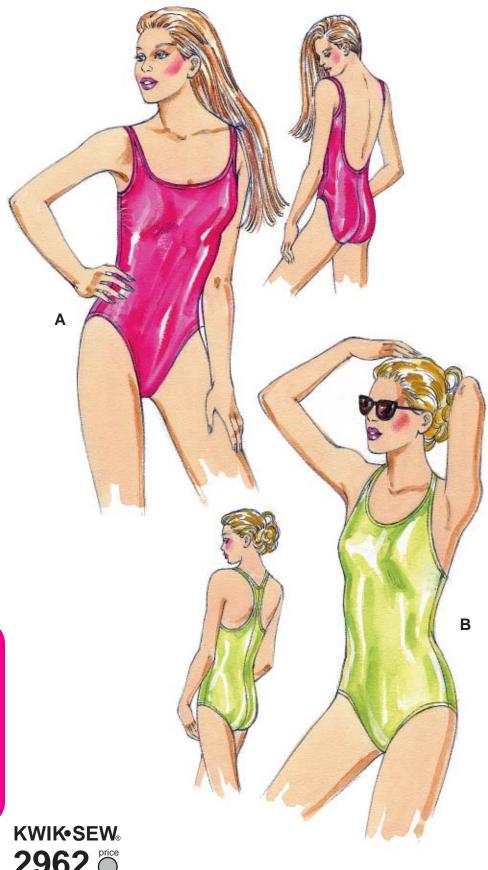

Misses' swimsuits have shelf bra lining with elastic, lined crotch, all outside edges finished with elastic and they can be made with regular or high cut leg openings. View A tank style has low cut back. View B has racing style back.

VIEW A Back

VIEW B Back