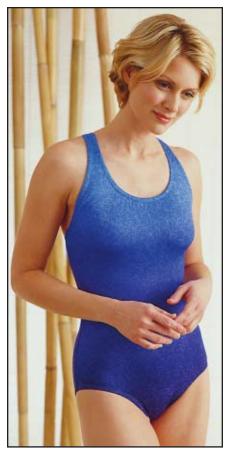

Misses' swimsuits have shelf bra lining with elastic, lined crotch, all outside edges finished with elastic and they can be made with regular or high cut leg openings. View A tank style has low cut back. View B has racing style back.