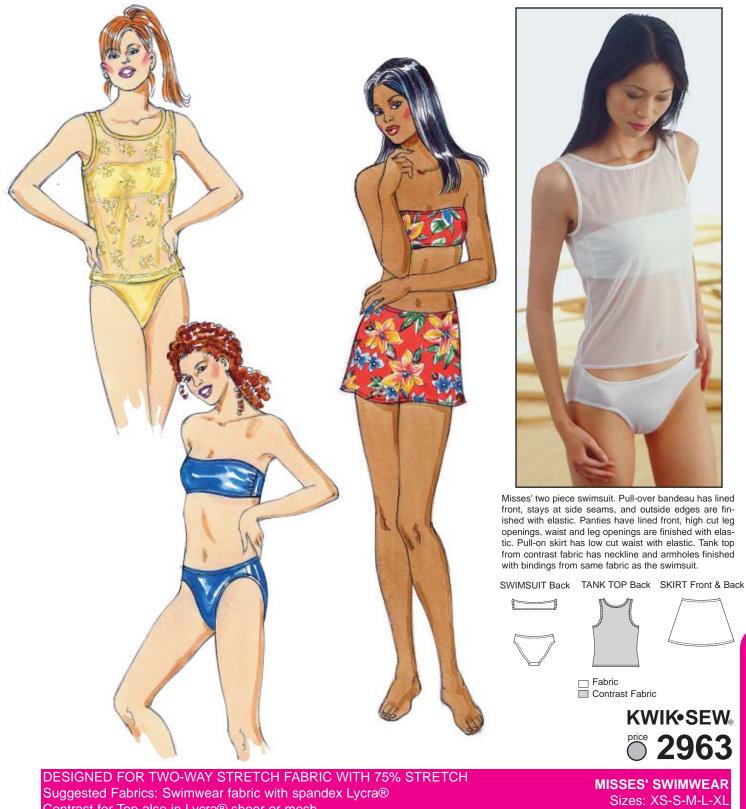

## DESIGNED FOR TWO-WAY STRETCH FABRIC WITH 75% STRETCH Suggested Fabrics: Swimwear fabric with spandex Lycra® Contrast for Top also in Lycra® sheer or mesh

| Size                                                                                                                                       | XS                    | s                      | м                           | L                         | XL                      |         |
|--------------------------------------------------------------------------------------------------------------------------------------------|-----------------------|------------------------|-----------------------------|---------------------------|-------------------------|---------|
| Finished Length                                                                                                                            |                       |                        |                             |                           |                         |         |
| Skirt                                                                                                                                      | 12 (31)               | 13 (33)                | 13 3/4 (35)                 | 14 1/2 (37)               | 15 (38)                 | " (cm)  |
| Top at Center Back                                                                                                                         | 18 1/4 (46)           | 18 3/4 (47)            | 19 1/4 (48)                 | 19 1/2 (49)               | 20 (50)                 | " (cm)  |
| Material Required: Fab                                                                                                                     | oric requirement allo | ows for nap, one-way d | esign or shading. Extra fal | oric may be needed to mat | tch design or for shrin | kage.   |
| Fabric 60" (152 cm) W                                                                                                                      | ide                   |                        | 0                           |                           | 0                       | 0       |
| Swimsuit                                                                                                                                   | 1/2 (0.50)            | 1/2 (0.50)             | 5/8 (0.60)                  | 5/8 (0.60)                | 5/8 (0.60)              | yd (m)  |
| Swimsuit & Skirt                                                                                                                           | 1 1/8 (1.05)          | 1 1/8 (1.05)           | 1 1/4 (1.15)                | 1 3/8 (1.30)              | 1 1/2 (1.40)            | yd (m)  |
| Swimsuit & Binding                                                                                                                         | 3/4 (0.70)            | 7/8 (0.80)             | 7/8 (0.80)                  | 1 (0.95)                  | 1 (0.95)                | yd (m)  |
| Contrast Fabric                                                                                                                            |                       |                        |                             |                           |                         |         |
| Тор                                                                                                                                        | 1/2 (0.50)            | 5/8 (0.60)             | 5/8 (0.60)                  | 5/8 (0.60)                | 3/4 (0.70)              | yd (m)  |
| Fabric 45" (115 cm) W                                                                                                                      | ide                   |                        |                             |                           |                         | -       |
| Swimsuit                                                                                                                                   | 1/2 (0.50)            | 1/2 (0.50)             | 5/8 (0.60)                  | 5/8 (0.60)                | 5/8 (0.60)              | yd (m)  |
| Swimsuit & Skirt                                                                                                                           | 1 1/8 (1.05)          | 1 1/8 (1.05)           | 1 1/4 (1.15)                | 1 3/8 (1.30)              | 1 1/2 (1.40)            | yd (m)  |
| Swimsuit & Binding                                                                                                                         | 3/4 (0.70)            | 7/8 (0.80)             | 1 (0.95)                    | 1 1/8 (1.05)              | 1 1/8 (1.05)            | vd (m)  |
| Contrast Fabric                                                                                                                            |                       |                        |                             |                           |                         | 2       |
| Тор                                                                                                                                        | 1/2 (0.50)            | 5/8 (0.60)             | 1 1/8 (1.05)                | 1 1/8 (1.05)              | 1 1/4 (1.15)            | yd (m)  |
| Swimwear Lining 45" (                                                                                                                      | (115 cm) or 60" (15   | 2 cm) Wide             |                             |                           |                         |         |
| Swimsuit                                                                                                                                   | 1/2 (0.50)            | 1/2 (0.50)             | 5/8 (0.60)                  | 5/8 (0.60)                | 5/8 (0.60)              | yd (m)  |
| Notional Thread Surjmouth 2/0" (1 cm) wide autimuter electic A vd (2 70 m) for sizes VS S M. A 1/2 vd (A 15 m) for sizes I VI 2/2 vd (0 25 |                       |                        |                             |                           |                         | 4 (0.25 |